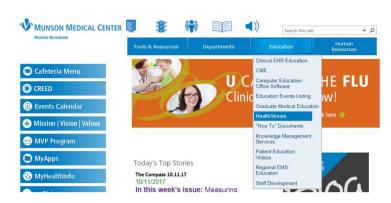

## From a Munson Healthcare Computer

- From the Munson Healthcare Intranet, click on Education > HealthStream
- 2. If prompted, check "Student/Manager" and click "Proceed with Login"
- On "My To-Do List" find "MHC Medical Staff Credentialed Provider Education" and click Start