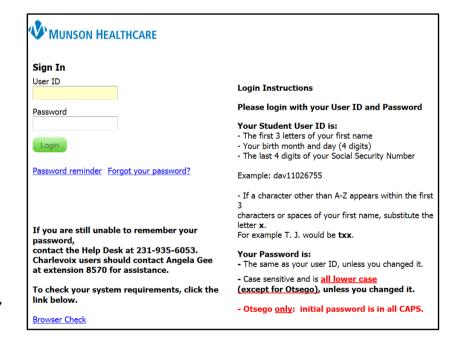

## From a Non-Munson Healthcare Computer

- 1. Go to: https://www.healthstream.com/hlc/munsonhealthcare
- Your Student User ID is:
  - a) The first 3 letters of your first name
  - b) Your birth month and day (4 digits)
  - c) Last 4 digits of your Social Security Number

Example: dav11026755

- 3. Password is the same as the User ID, unless you have changed it.
- 4. Click "Login"
- If prompted, check "Student/Manager" and click "Proceed with Login"

6. On "My To-Do List" find "MHC – Medical Staff Credentialed Provider Education" and click Start