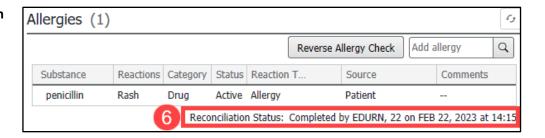

- 5. Click **Complete Reconciliation** when the review and reconciliation process are complete.
- The Reconciliation Status displays completed with a time/date stamp.