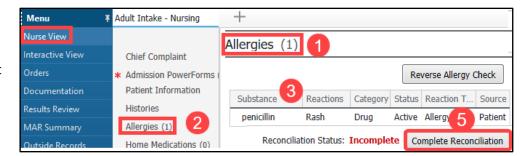

## **Review Existing Allergies at Admission**

Allergies are to be reviewed and reconciled within 1 hour of admission.

- 1. Select **Nurse View** from the chart menu.
- Select Allergies from the Adult or Pediatric Intake - Nursing Workflow.
- 3. Review documented allergies and reactions with the patient.

4. Add additional allergies, if applicable, by selecting the **Allergies** hyperlink.

**Note:** For more information, please see the education document **Allergy Entry** located on the Clinical EHR Education website.

- 5. Click **Complete Reconciliation** when the review and reconciliation process are complete.
- The Reconciliation Status displays completed with a time/date stamp.