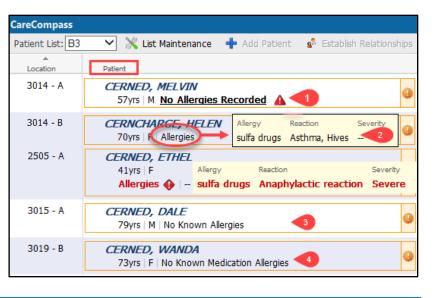

#### Care Compass Allergy View

Allergy information documented in the patient chart is displayed in the Patient column of Care Compass.

#### 1. No Allergies Recorded AA:

- Hover and click on the text, which is a hyperlink to the allergy section of the patient chart.
- 2. Allergies:
  - Indicates allergies are present. Hover the cursor over **Allergies** to view the Allergy and Reaction.
  - Red text indicates Severity level is Severe.
- 3. No Known Allergies.
- 4. No Known Medication Allergies.
  - Indicates non-medication allergies are present.