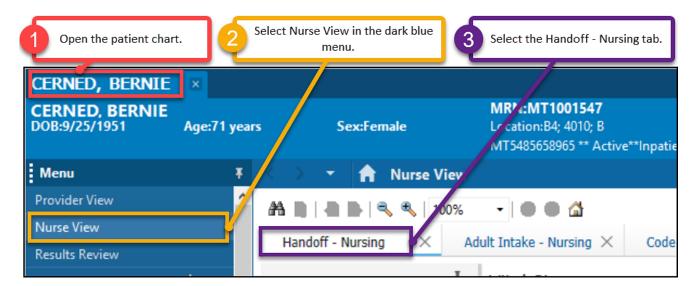

#### Accessing the Handoff Nursing Workflow

Handoff Nursing Workflow is a tool which can be used to:

- Obtain information on a patient.
- Review documentation from other disciplines.
- Facilitate bedside report, unit to unit report, and report to an outside facility (ex: SNF, AFC).