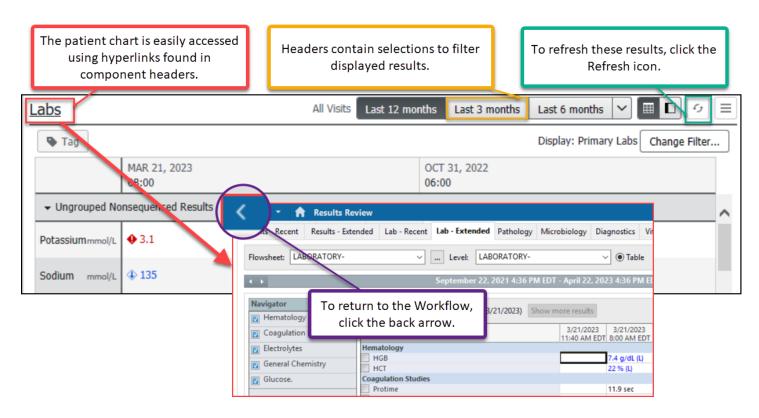

# Nursing Handoff Workflow: Overview for Nursing Staff

Cerner PowerChart EDUCATION

#### Accessing the Handoff Nursing Workflow

Handoff Nursing Workflow is a tool which can be used to:

- Obtain information on a patient.
- Review documentation from other disciplines.
- Facilitate bedside report, unit to unit report, and report to an outside facility (ex: SNF, AFC).



### Handoff Nursing Workflow Functionality





# Nursing Handoff Workflow: Overview for Nursing Staff

Cerner PowerChart EDUCATION



### **Customizing the Handoff Nursing Workflow**

To customize:

- 1. Click and drag to change the order of components.
- 2. To add or remove components of the workflow:
  - a. Select the Page Menu Icon on the right side of the display window.
  - b. Hover over Components.
  - c. Select or deselect the desired components.