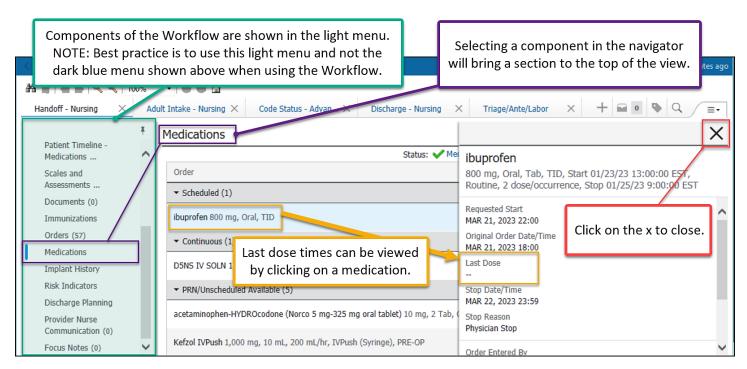

# Nursing Handoff Workflow: Overview for Nursing Staff

Cerner PowerChart EDUCATION

#### Accessing the Handoff Nursing Workflow

Handoff Nursing Workflow is a tool which can be used to:

- Obtain information on a patient.
- Review documentation from other disciplines.
- Facilitate bedside report, unit to unit report, and report to an outside facility (ex: SNF, AFC).



### Handoff Nursing Workflow Functionality





# Nursing Handoff Workflow: Overview for Nursing Staff

Cerner PowerChart EDUCATION



### **Customizing the Handoff Nursing Workflow**

To customize:

- 1. Click and drag to change the order of components.
- 2. To add or remove components of the workflow:
  - a. Select the Page Menu Icon on the right side of the display window.
  - b. Hover over Components.
  - c. Select or deselect the desired components.