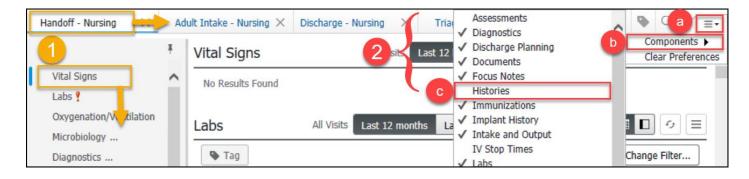

### **Customizing the Handoff Nursing Workflow**

To customize:

- 1. Click and drag to change the order of components.
- 2. To add or remove components of the workflow:
  - a. Select the Page Menu Icon on the right side of the display window.
  - b. Hover over Components.
  - c. Select or deselect the desired components.