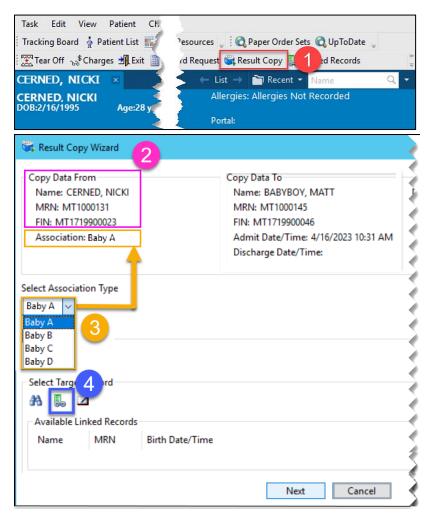

#### **Results Copy Process**

- Click Result Copy from within the mother's chart.
- 2. Verify the correct mother's chart is listed.

3. Use the drop-down to Select Association Type.

4. Click the **Related Records Search** icon.

### Cerner PowerChart EDUCATION

|    |                                                                      | đ   | 🐝 Result Copy Wizard                                                                                  |                                                                                                                    |                                                                                                                                                                                  |  |  |
|----|----------------------------------------------------------------------|-----|-------------------------------------------------------------------------------------------------------|--------------------------------------------------------------------------------------------------------------------|----------------------------------------------------------------------------------------------------------------------------------------------------------------------------------|--|--|
| 5. | Verify the correct baby has been pulled forward.                     |     | Copy Data From<br>Name: CERNED, N<br>MRN: MT1000131<br>FIN: MT171990002<br>Association: Baby A        | 3                                                                                                                  | Copy Data To<br>Name: BABYBOY, MATT<br>MRN: MT1000145<br>FIN: MT1719900046<br>Admit Date/Time: 4/16/2023 10:31 AM<br>Discharge Date/Time:                                        |  |  |
|    | If the baby's information is not correct:                            |     | Select Association Type       Baby A        Baby A        Baby B        Baby C                        |                                                                                                                    |                                                                                                                                                                                  |  |  |
|    | a. Click the binoculars icon to search for the correct baby's chart. |     | Baby C<br>Baby D<br>Select Target Record<br>B<br>allable Linked Records<br>allame MRN Birth Date/Time |                                                                                                                    |                                                                                                                                                                                  |  |  |
|    | b. Enter the correct baby's name.                                    |     | <u> </u>                                                                                              |                                                                                                                    | 6 Next Cancel                                                                                                                                                                    |  |  |
| I  | c. Click Search.                                                     |     | Encounter Search                                                                                      |                                                                                                                    | ×                                                                                                                                                                                |  |  |
| I  | d. Select the encounter.                                             | B   | kent Persons<br>ast Name:<br>BabyBoy<br>Ist Name:                                                     | Name Deceased MRN<br>BABYBOY, TWIN MT1000150                                                                       | Sex         Birth Date         Age         CMRN         Primary Care Physician (L/le           1         Marke         4/16/2023 5:30 AM         2 Days         Yax MD, Thomas J |  |  |
|    | e. Click OK.                                                         |     | inst Name:                                                                                            |                                                                                                                    |                                                                                                                                                                                  |  |  |
| 5  |                                                                      |     | hone Number:                                                                                          | FIN NER         Nurse Unit         Room         Bed           MT17719900059         PG-Mat         1102         B2 | VIP Disch Date Enc Type Med Service Facility Reg     NUR (Nursen) NUR (IP NURSER1) MMC 4/10                                                                                      |  |  |
|    |                                                                      | - S | Search C                                                                                              |                                                                                                                    | 0                                                                                                                                                                                |  |  |
| 6. | Click Next.                                                          |     | Assume Wildcards                                                                                      | ¢                                                                                                                  | CK Cancel                                                                                                                                                                        |  |  |