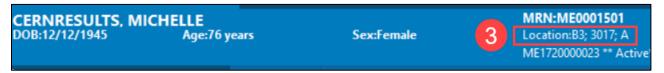

## Solution:

- 1. Close the alert
- 2. Close out of the Medication Administration Window
- 3. Click the Location on the Demographic Bar

- 4. Select the correct encounter. The X indicates which encounter is selected. A couple of reminders when selecting the correct encounter for current inpatients.
  - a. Verify the correct facility
  - b. No Discharge date
- 5. Click Ok when correct encounter has been selected.