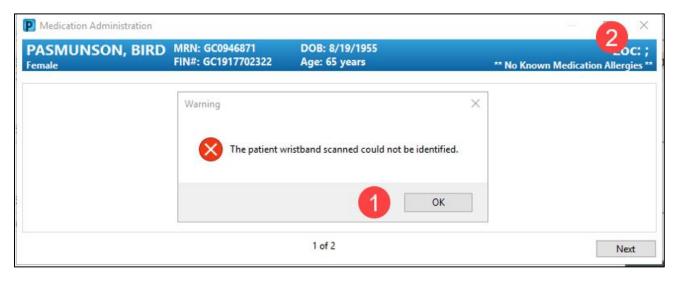

## Patient Wristband Scanned could not be Identified

The nurse scanned the correct patient but has the wrong encounter opened in PowerChart.

## Solution:

- 1. Close the alert
- 2. Close out of the Medication Administration Window
- 3. Click the Location on the Demographic Bar

- 4. Select the correct encounter. The X indicates which encounter is selected. A couple of reminders when selecting the correct encounter for current inpatients.
  - a. Verify the correct facility
  - b. No Discharge date
- 5. Click Ok when correct encounter has been selected.