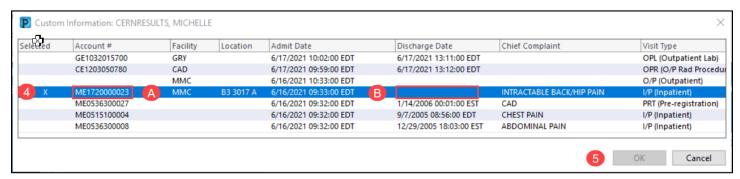

## Solution:

- 1. Close the alert
- 2. Close out of the Medication Administration Window
- 3. Click the Location on the Demographic Bar

- 4. Select the correct encounter. The X indicates which encounter is selected. A couple of reminders when selecting the correct encounter for current inpatients.
  - a. Verify the correct facility
  - b. No Discharge date
- 5. Click Ok when correct encounter has been selected.