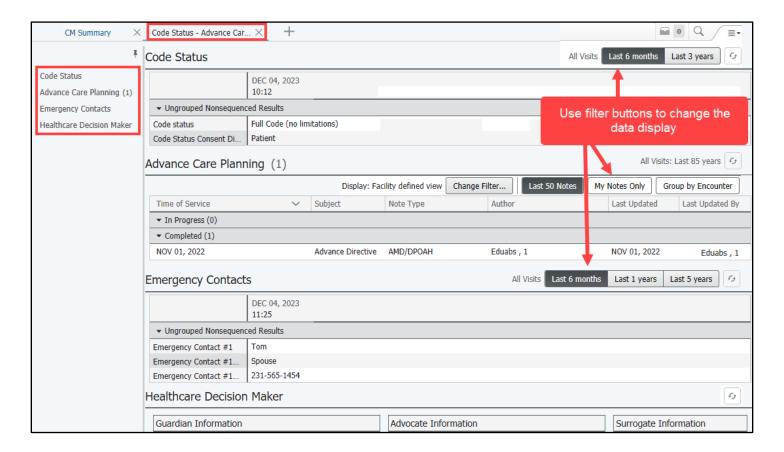

## Code Status and Advance Care Planning for Patient Care Management

Cerner PowerChart EDUCATION

The Code Status – Advance Care Planning page view in the Care Management Solution contains the patient's Code Status information, Advance Care Planning documents (such as an out of hospital medical order, advance directive, letters of guardianship, decision making capacity assessments), Emergency Contacts, and the Healthcare Decision Maker (Guardian, Advocate, Surrogate, or Parent/Foster Parent) information, as applicable. Filters available may be used to change the data displayed.