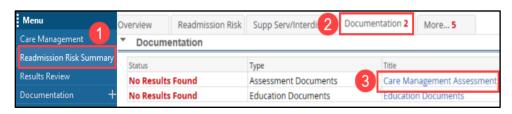

## **Initial Assessment Documentation**

Case Managers are required to complete the patient's Initial Assessment within 24 hours following hospital admission.

- Select the Readmission Risk Summary on the dark blue menu in the patient's chart.
- 2. Select the Documentation tab.

Care Management Assessment - ZZZZPHS, TEST PATIENT

- 🖬 🚫 | 🔌 🌠 🏠 🕂 🔛 🔚 🗎

3. Select the blue hyperlink to open the Care Management Assessment PowerForm.

4

General Info

Home Environment I

Home Environment II

- 4. Initial Assessment Components:
  - a. General Information
    - $\circ$  View only.
    - Information flows from nursing documentation.
  - b. Home Environment I.
  - c. Home Environment II.
  - d. Healthcare Decision Makero View existing documents if present.
- 5. Documentation Status:
  - Select Yes or No for Documentation Complete.
    - a. Selecting Yes changes the status on the Documentation tab to Auth (Verified) in black text.
    - Selecting No changes the status on the Documentation tab to Auth (Verified) in red text, which indicates there are still items to address within the Initial Assessment section.
- 6. Sign with the green checkmark.
- 7. **Refresh** from the pancake stack drop down on the right side of the screen to update the document status.