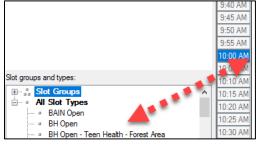

**NOTE:** Going forward, only make changes to, and apply out, those templates with the -DB suffix.

8:35 AM

8:40 AM

8:45 AM

8:50 AM

- 6. Existing template build and slots will display. To remove all slots:
  - a. Right click on slot.
  - b. Select **Delete Slot**.
- 7. From the Slot groups and types:
  - a. Locate the group and type.
  - b. Click and drag to the appropriate time(s).
- 8. Next, update slot releases. From the left menu:
  - a. Right click.
  - b. Click Slot Release Times.
  - Locate Slot group or type and click to highlight.
  - d. In Release Times, select **2 day(s)** and click the **right arrow**.
  - e. Click OK.
- 9. Click Save.