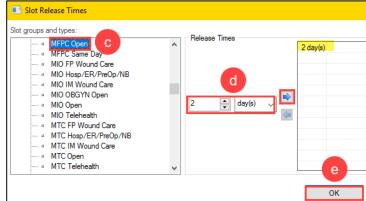

**NOTE:** Going forward, only make changes to, and apply out, those templates with the -DB suffix.

8:35 AM

8:40 AM

8:45 AM

8:50 AM

- 6. Existing template build and slots will display. To remove all slots:
  - a. Right click on slot.
  - b. Select **Delete Slot**.
- 7. From the Slot groups and types:
  - a. Locate the group and type.
  - b. Click and drag to the appropriate time(s).
- 8. Next, update slot releases. From the left menu:
  - a. Right click.
  - b. Click Slot Release Times.
  - Locate Slot group or type and click to highlight.
  - d. In Release Times, select **2 day(s)** and click the **right arrow**.
  - e. Click OK.
- 9. Click Save.