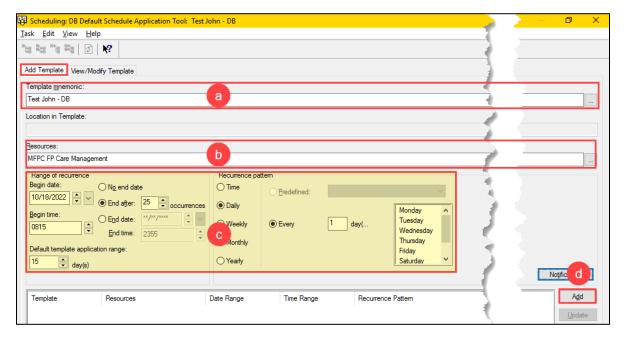

## Applying the Template and Addressing Appointment Merge Issues

- 1. From Citrix Storefront, open the **SCHTOOLS** app.
- 2. Click + next to Default Schedules.
  - a. Select Application.
  - b. Press Enter.
- 3. From the Add Template tab:
  - a. Enter the Template mnemonic.
  - b. Add Resource(s).
  - c. Add appropriate Range of recurrence and Recurrence pattern.
  - d. Click Add.

4. Click **Apply** to save.

**NOTE:** Audit provider's schedules to validate and correct any appointments that did not auto shuffle into the new slot(s).

**NOTE:** To easily move appointments that did not auto shuffle, in the Resource Schedule tab, click and drag appts from the bottom row to the top row and click Save.