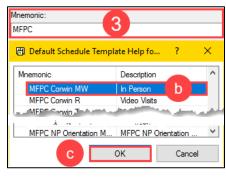

## Creating the 48-hour Slot Release Template

- 1. From Citrix StoreFront, open SCHTOOLS.
- 2. Click + next to Default Schedules.
  - a. Select Templates.
- 3. Locate an existing template by typing the Mnemonic name.
  - a. Press Enter.
  - b. Highlight the appropriate template.
  - c. Select OK.
- 4. Click Copy. Copy
  - a. A new window will open.
- 5. Rename the template, using approved standards, and a suffix of **-DB**.
  - a. This allows the practice to keep the original template as a reference copy.