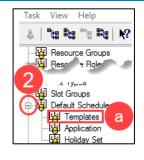

## Creating the 48-hour Slot Release Template

- 1. From Citrix StoreFront, open SCHTOOLS.
- 2. Click + next to Default Schedules.
  - a. Select Templates.
- 3. Locate an existing template by typing the Mnemonic name.
  - a. Press Enter.
  - b. Highlight the appropriate template.
  - c. Select OK.
- 4. Click Copy. Copy
  - a. A new window will open.
- 5. Rename the template, using approved standards, and a suffix of **-DB**.
  - a. This allows the practice to keep the original template as a reference copy.