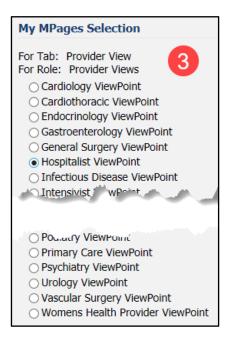

## **How to Change MyExperience**

1. Click on the MyExperience button in the toolbar.

- 2. To change what opens first when logging into PowerChart:
  - a. On the left side, under My Default Organizer View, select the preferred option.
  - b. Then in the bottom right, click Save.

- Patient List
  Home
  Message Center
  Dynamic Worklist
  Invitations
  Tracking Board
  Quality Measures Summary
  myLists
  myViews
  MyExperience
- 3. To change the HOSP and/or AMB MPage workflows located in Provider View:
  - a. On the right side, under My MPages Selection, select the preferred option.
  - b. Then in the bottom right, click Save.