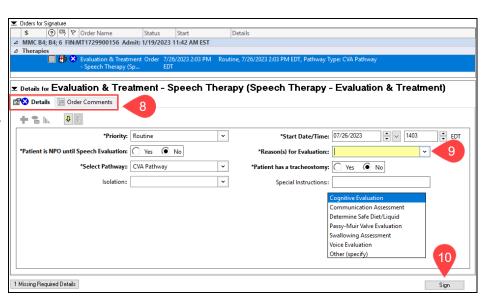

#### Enter:

- 4. Provider name.
- 5. Order Date/Time.
- 6. Select the appropriate Communication type.
- Click **OK**.

- 8. Fill in further order information in the Details tab, or add free text in the Order Comments tab.
- 9. Address any required fields.
- 10. Click Sign.