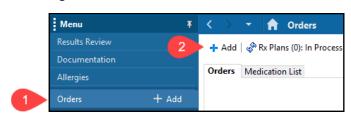

### To enter orders:

- 1. Open the patient chart, select **Orders** from the Menu.
- 2. Click + Add
- 3. Type the order name in the **Search** field, and select the desired order.