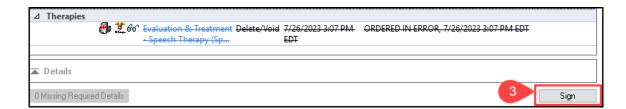

## **Deleting or Voiding Orders**

Note: Use Delete/Void if an incorrect order was entered, or an order was entered on the wrong patient.

1. Right click on the order and select Delete/Void.

2. Click Orders For Signature.

3. Click Sign.