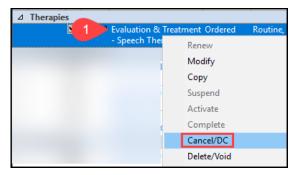

# **Canceling or Discontinuing Orders**

Note: Use Cancel/DC if a patient no longer needs therapy services (e.g., change in medical status, passed all goals, etc.)

1. Right click on the order and select Cancel/DC.