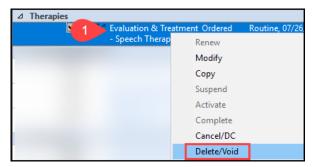

## **Deleting or Voiding Orders**

Note: Use Delete/Void if an incorrect order was entered, or an order was entered on the wrong patient.

1. Right click on the order and select Delete/Void.

2. Click Orders For Signature.