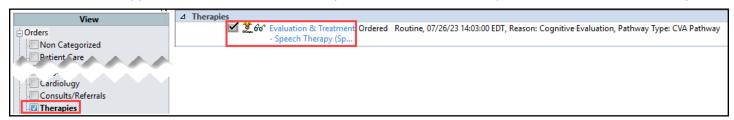

# **Viewing Therapy Orders**

Rehabilitation Therapy orders can be viewed from the patient's chart in the Therapies section of the Orders View pane.