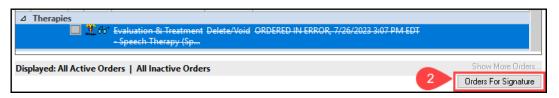

## **Deleting or Voiding Orders**

Note: Use Delete/Void if an incorrect order was entered, or an order was entered on the wrong patient.

1. Right click on the order and select Delete/Void.

2. Click Orders For Signature.

3. Click Sign.