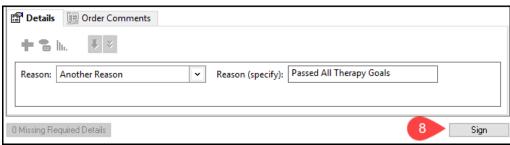

#### Enter:

- 2. Provider name.
- 3. Order Date/Time.
- 4. Select the appropriate Communication type.
- 5. Click OK.
- 6. Select Reason for Canceling or Discontinuing.

- 7. Click Orders For Signature.
- 8. Confirm all Details are correct and click **Sign**.