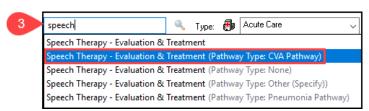

### To enter orders:

- 1. Open the patient chart, select **Orders** from the Menu.
- 2. Click + Add
- 3. Type the order name in the **Search** field, and select the desired order.