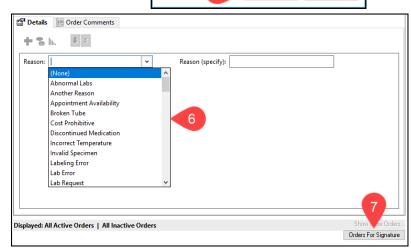

#### Enter:

- 2. Provider name.
- 3. Order Date/Time.
- 4. Select the appropriate Communication type.
- 5. Click OK.
- 6. Select Reason for Canceling or Discontinuing.

- 7. Click Orders For Signature.
- 8. Confirm all Details are correct and click **Sign**.