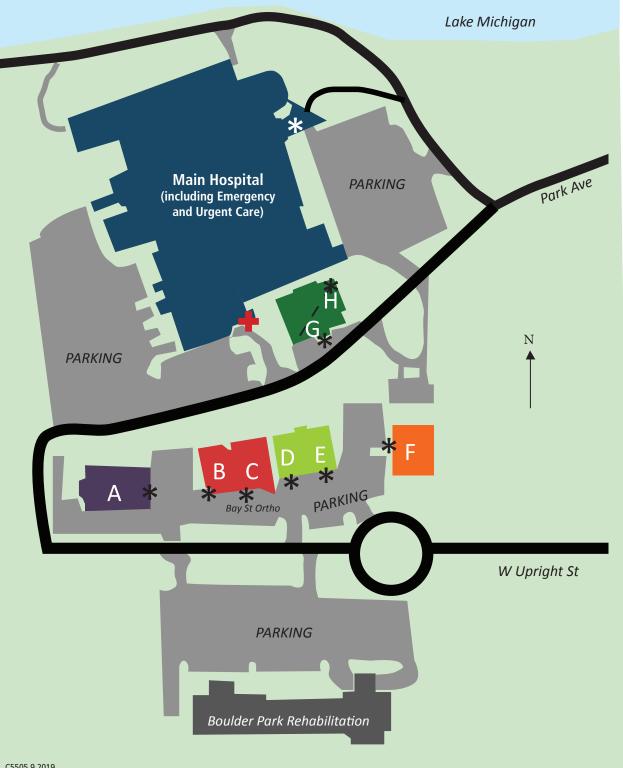

## MUNSON HEALTHCARE **Charlevoix Hospital**

- **Main Hospital**
- **Emergency and Urgent Care entrance**

## PHYSICIAN OFFICES/CLINICS

- **Primary Care** (Drs. Edwards, Loewen, Young and K Frake, PA-C and J McDonough, FNP-BC))
- **Pediatrics** (Drs. Coggon and Tinney)
- **Bay Street Orthopedics**
- Physician's Clinic (Dr. Ling)
- **Primary Care** (Drs. Brown, Joy, Mann and Newcomb)
- Women's Health (Drs. Jeakle, Mason and Morrical)
- Surgeons (upstairs) (Drs. Lame, McBride and Kielhorn) **Urology** (upstairs)

(Dr. Topley – Northern Michigan Urology)

**Sleep Center** (downstairs)

(Dr. Boss)

**Behavioral Health** (downstairs)

(Dr. Katzman, M Lucido, PhD and M Wright, BSN, PMH, RN)

indicates patient/visitor entrance