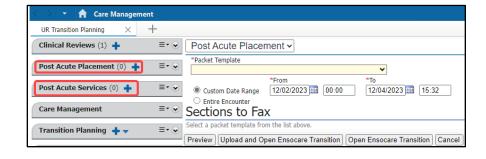

## **Post Acute Referrals**

Referrals for Post Acute Placement and Post Acute Services are initiated here using the embedded program, Ensocare.

Post Acute Placement referral examples:

- Skilled Nursing Facility
- Subacute Rehab Facility

Post Acute Service examples:

- Home Health
- Durable Medical Equipment

Refer to the Clinical EHR Education website, for additional information on Ensocare and Post Acute Referrals.