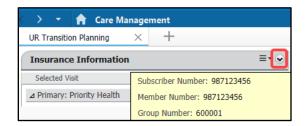

## **Information Viewing**

Additional UR Transition Planning folders contain patient information and links to clinical documents specific to the patient's current hospital encounter.

To expand folders for viewing, click the arrow on the right side of the folder.