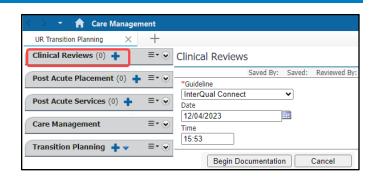

## **Clinical Review Documentation**

Clinical Reviews are documented here using the interfacing InterQual program.

Refer to the <u>Clinical EHR Education</u> website for additional information regarding Clinical Review documentation.