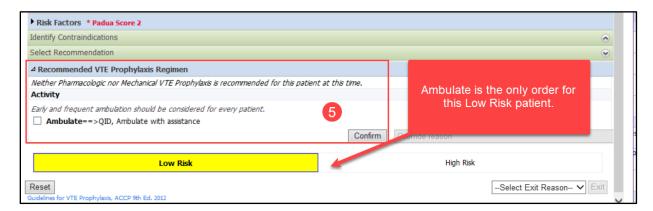

# Venous Thromboembolism (VTE) Advisor for Providers

Cerner PowerChart EDUCATION

5. Based on the risk score generated, the VTE Advisor will recommend orders for VTE Prophylaxis. Review the recommendation(s) and select any you would like to order. Click **Confirm**.