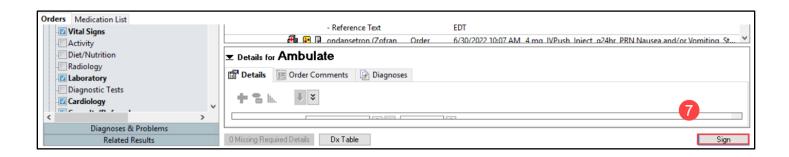

6. Once orders are confirmed, click **Document and Sign**.

- a. If no orders are selected, the button will display as **Document.**
- 7. If orders are selected, the orders screen will open for signature. Click Sign.