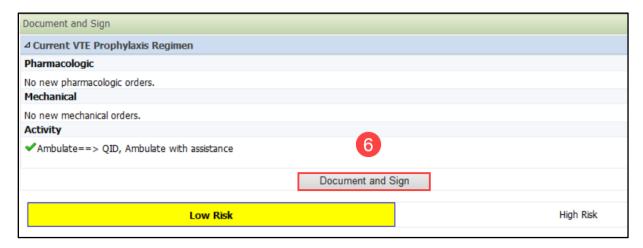

6. Once orders are confirmed, click **Document and Sign**.

- a. If no orders are selected, the button will display as **Document.**
- 7. If orders are selected, the orders screen will open for signature. Click Sign.