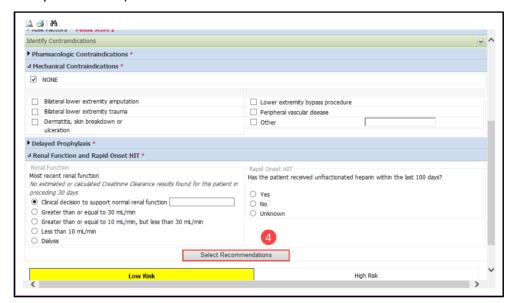

4. Continue selecting the appropriate information for the red asterisk areas by clicking on the black triangle to open the field (Pharmacological Contraindications, Mechanical Contraindications, Delayed Prophylaxis, Renal Function and Rapid Onset HIT) and then click **Select Recommendations**.