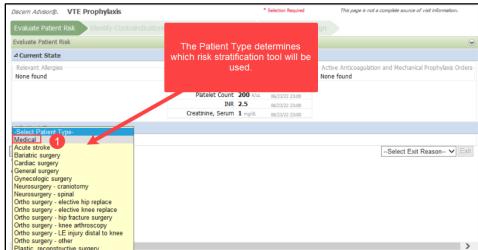

er PowerChart EDUCATION

The VTE Advisor is a tool used to ensure that VTE prophylaxis is addressed when admitting a patient. Below are the steps to complete the tool.

## **Triggering the VTE Advisor**

The VTE Advisor fires when the Core Admission PowerPlan orders are signed or when the single order VTE Prophylaxis Guidelines Order (VTE Advisor) is signed.

It is essential that the VTE Advisor is used during the patient admission for safety and VTE prevention.



### **VTE Advisor Completion**

After signing the Core Admission or the single VTE Prophylaxis Guidelines Order (VTE Advisor), the tool navigates users through the 4 steps (Evaluate Patient Risk, Identify Contraindications, Select Recommendations, and Document and Sign):

1. Select the **Patient Type** from the drop-down list.





# Venous Thromboembolism (VTE) Advisor for Providers

Cerner PowerChart EDUCATION

- 2. Select any applicable Risk Factors.
- 3. Click Continue.
  - a. To clear the information and start again, click **Reset**.
  - b. To exit out of the tool, click the **Select Exit Reason** drop-down arrow and select **Cancel-in error**.



4. Continue selecting the appropriate information for the red asterisk areas by clicking on the black triangle to open the field (Pharmacological Contraindications, Mechanical Contraindications, Delayed Prophylaxis, Renal Function and Rapid Onset HIT) and then click **Select Recommendations**.





# Venous Thromboembolism (VTE) Advisor for Providers

Cerner PowerChart EDUCATION

5. Based on the risk score generated, the VTE Advisor will recommend orders for VTE Pr