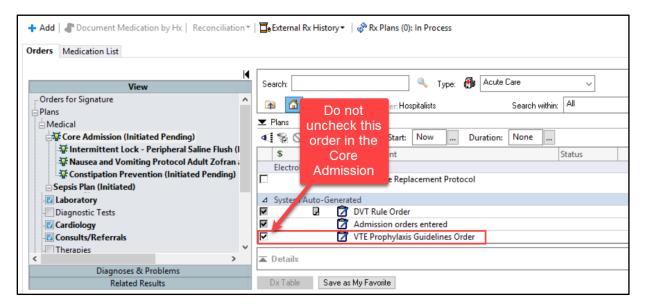

## **Triggering the VTE Advisor**

The VTE Advisor fires when the Core Admission PowerPlan orders are signed or when the single order VTE Prophylaxis Guidelines Order (VTE Advisor) is signed.

It is essential that the VTE Advisor is used during the patient admission for safety and VTE prevention.

### **VTE Advisor Completion**

After signing the Core Admission or the single VTE Prophylaxis Guidelines Order (VTE Advisor), the tool navigates users through the 4 steps (Evaluate Patient Risk, Identify Contraindications, Select Recommendations, and Document and Sign):