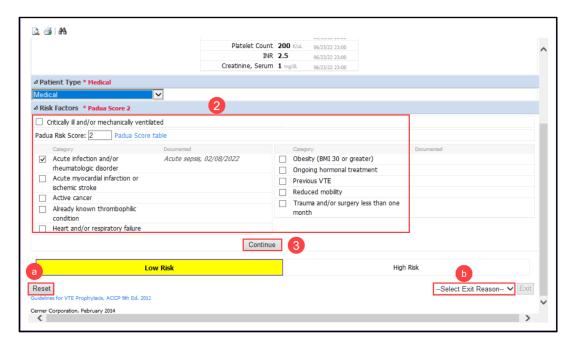

# Venous Thromboembolism (VTE) Advisor for Providers

Cerner PowerChart EDUCATION

- 2. Select any applicable Risk Factors.
- 3. Click Continue.
  - a. To clear the information and start again, click **Reset**.
  - b. To exit out of the tool, click the **Select Exit Reason** drop-down arrow and select **Cancel-in error**.