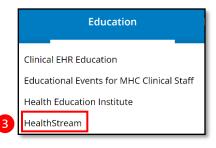

## Accessing HealthStream | From Outside the MHC Network

To access HealthStream from outside Munson's network:

- 1. Click here: For Employees | Munson Healthcare | northern Michigan
  - Can also be accessed from munsonhealthcare.org then click

FOR EMPLOYEES at bottom of webpage.

- 2. Go to the **Education** heading.
- 3. Click HealthStream.
- 4. Search by a Munson Healthcare facility.
- 5. Login