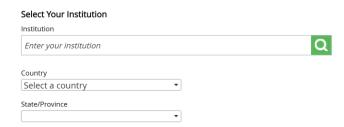

FOR EMPLOYEES at bottom of webpage.

- 2. Go to the **Education** heading.
- 3. Click HealthStream.
- 4. Search by a Munson Healthcare facility.
- 5. Login