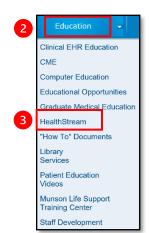

## Accessing HealthStream | Within the MHC Network

HealthStream e-learning courses are accessible anywhere you have an Internet connection. From a Munson Healthcare computer:

- 1. Click the Microsoft Edge icon on your desktop.
- 2. Go to the **Education** heading.
- 3. Click HealthStream.