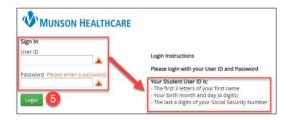

FOR EMPLOYEES at bottom of webpage.

- 2. Go to the **Education** heading.
- 3. Click HealthStream.
- 4. Search by a Munson Healthcare facility.
- 5. Login