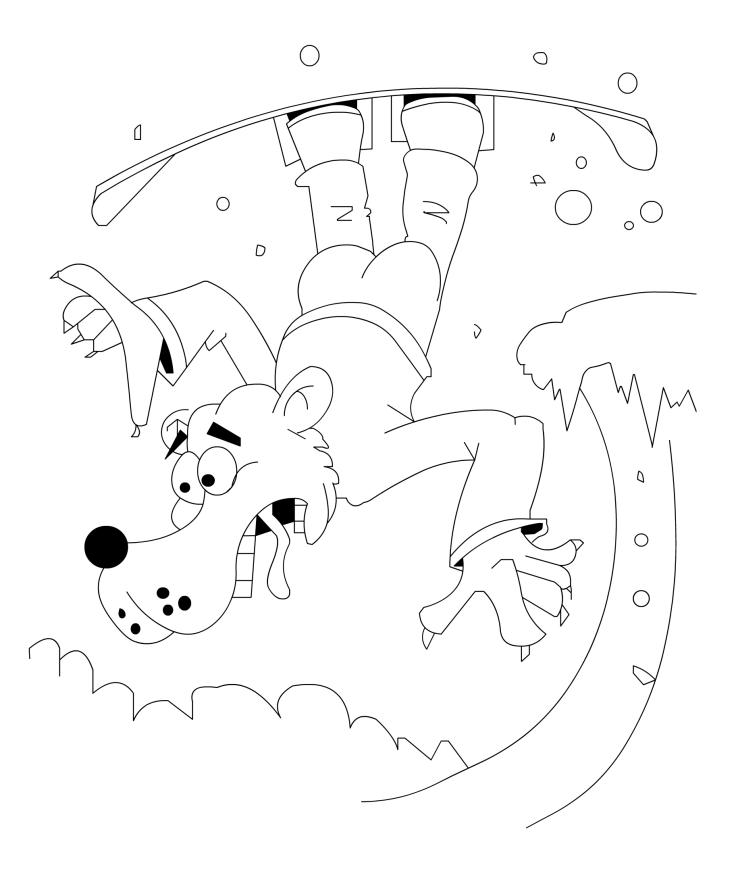

### Now he's ready for the fun to begin!

- Dressed for the weather.
- Using proper gear & wearing a helmet when doing something fast.
- Took a buddy with him.
- Asked permission from an adult.

Beary Careful loves to ice skate, but this doesn't look very safe. What should he do to be safe?

# Now he can skate all day!

- Dressed for the weather.
- Using proper gear & wearing a helmet when doing something fast.
- Took a buddy with him.
- Asked permission from an adult.

The snowplow is coming! Should Beary Careful be playing by the road?