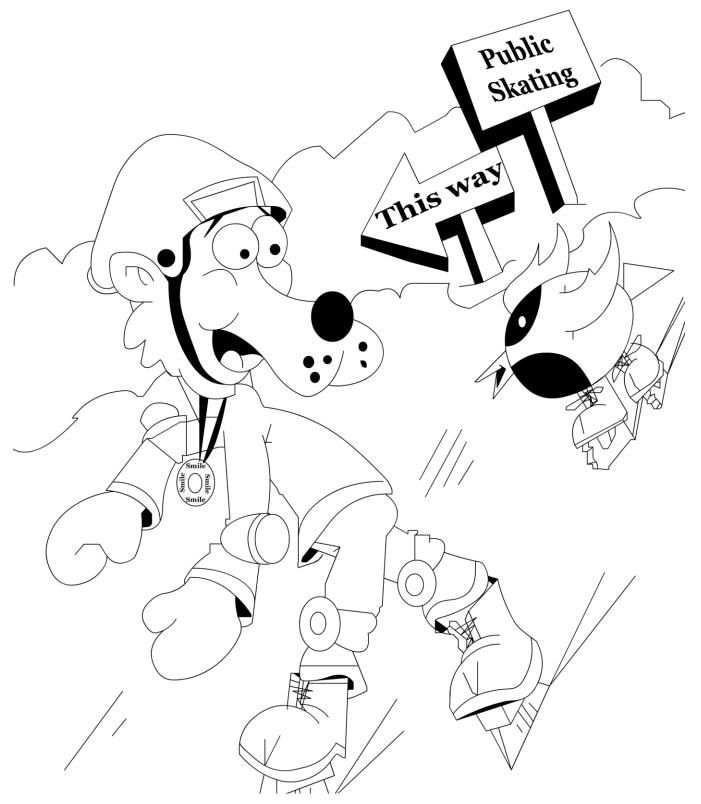

# Now he can skate all day!

- Dressed for the weather.
- Using proper gear & wearing a helmet when doing something fast.
- Took a buddy with him.
- Asked permission from an adult.

The snowplow is coming! Should Beary Careful be playing by the road?

#### He looks safe now!

- Dressed for the weather.
- Using proper gear
- Took a buddy with him.
- Asked permission from an adult.

Scan the code to learn more about the Chill Out program and our partners