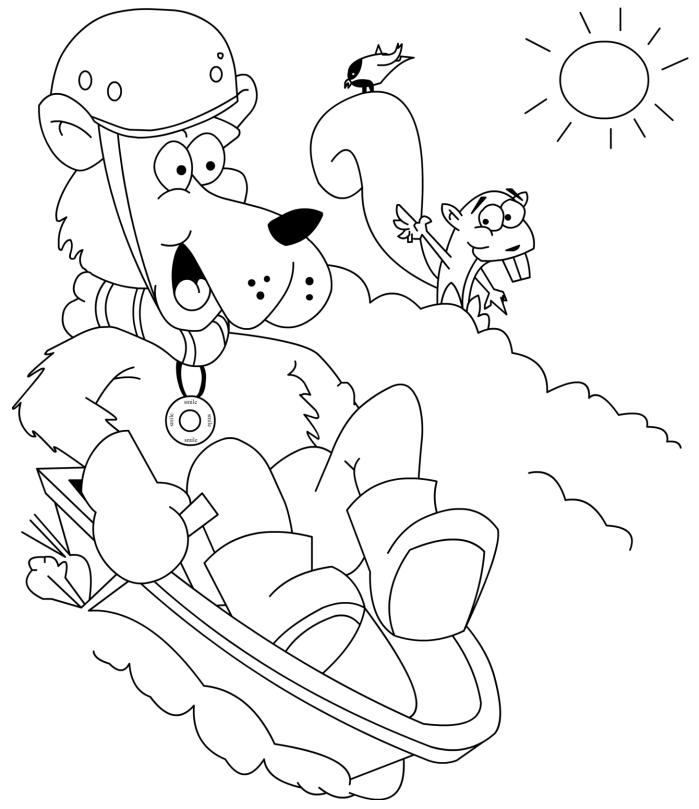

# Now he's got the hang of it!

- Dressed for the weather.
- Using proper gear & wearing a helmet when doing something fast.
- Took a buddy with him.
- Asked permission from an adult.

Beary Careful wants to go skiing. Oh-no. What is he doing that isn't safe?