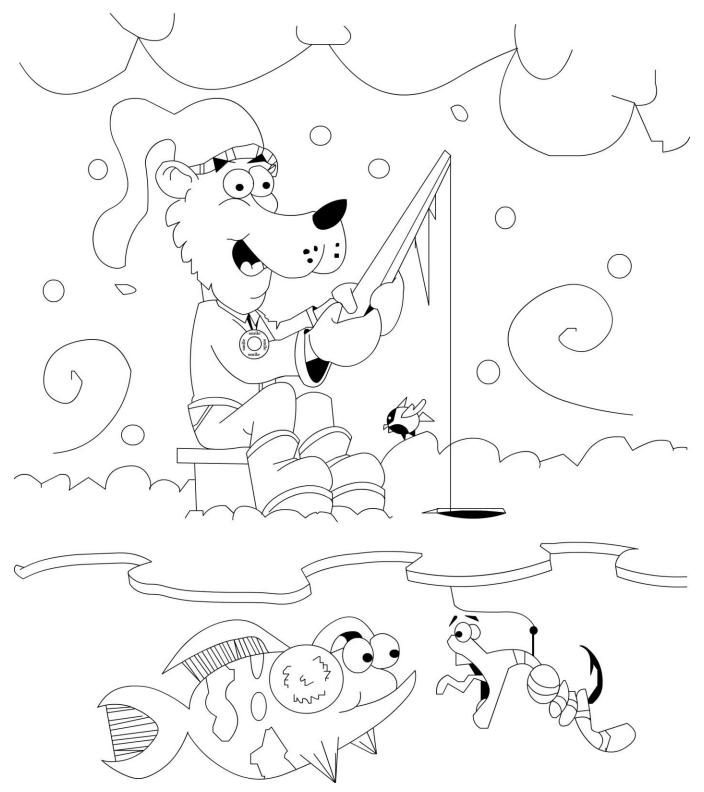

# Now he's ready to score!

- Dressed for the weather.
- Using proper gear & wearing a helmet when doing something fast.
- Took a buddy with him.
- Asked permission from an adult.

Brrrr! Beary Careful's ice fishing trip doesn't look very fun or safe. What should he do to be safe?

He's ready to catch the big one!

- Dressed for the weather.
- Using proper gear
- Took a buddy with him.
- Asked permission from an adult.

Yikes! Beary Careful wants to learn to snowboard. What should he do to be safe?