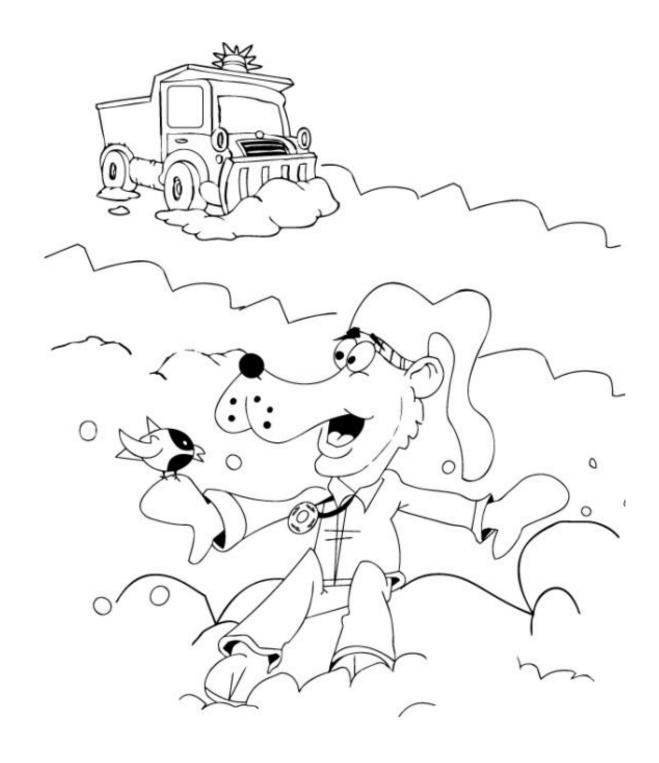

# Now he can skate all day!

- Dressed for the weather.
- Using proper gear & wearing a helmet when doing something fast.
- Took a buddy with him.
- Asked permission from an adult.

The snowplow is coming! Should Beary Careful be playing by the road?

#### He looks safe now!

- Dressed for the weather.
- Using proper gear
- Took a buddy with him.
- Asked permission from an adult.

Scan the code to learn more about the Chill Out program and our partners