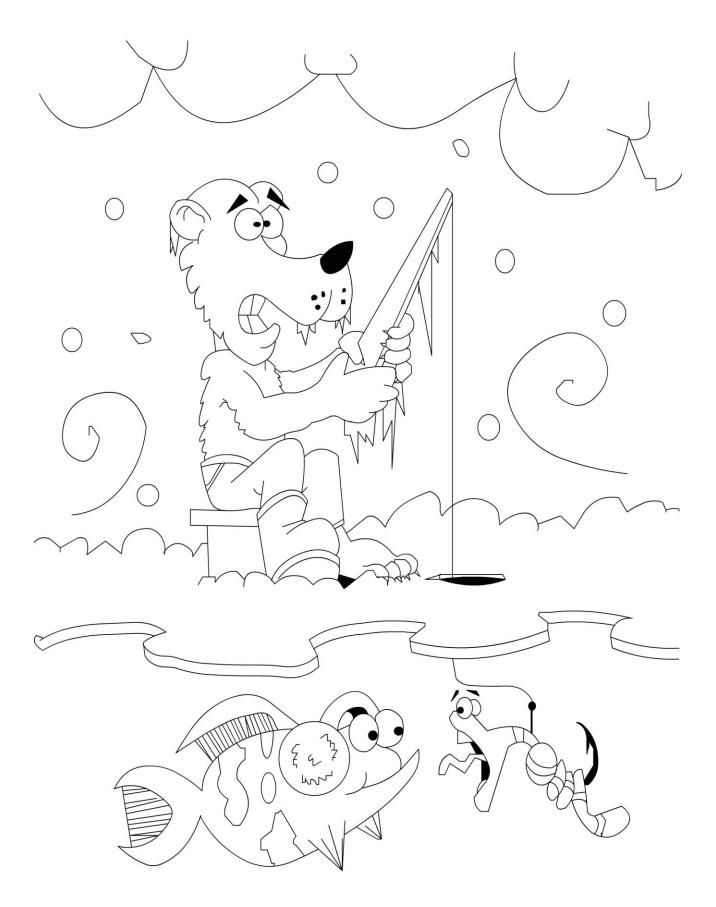

# Now he's ready to score!

- Dressed for the weather.
- Using proper gear & wearing a helmet when doing something fast.
- Took a buddy with him.
- Asked permission from an adult.

Brrrr! Beary Careful's ice fishing trip doesn't look very fun or safe. What should he do to be safe?