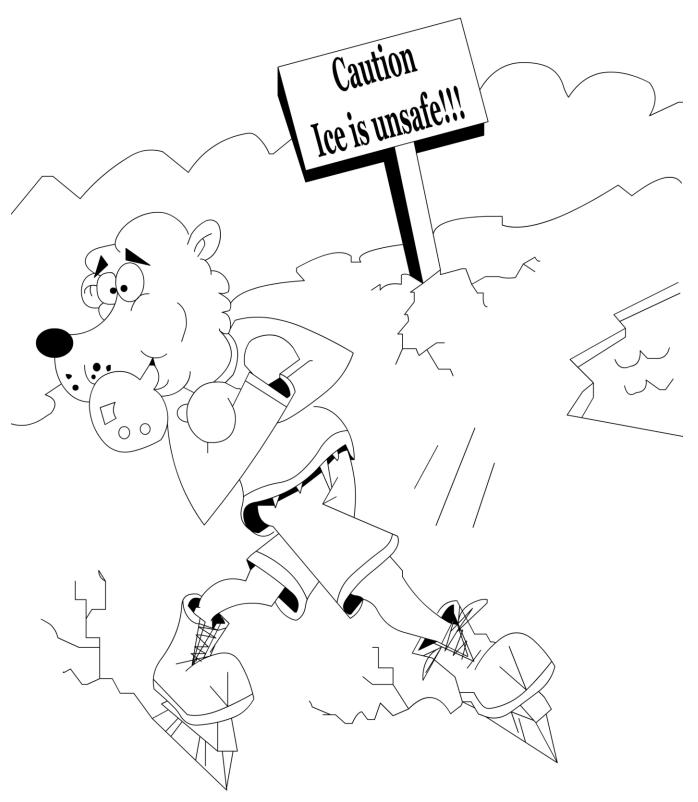

### Now he's ready for the fun to begin!

- Dressed for the weather.
- Using proper gear & wearing a helmet when doing something fast.
- Took a buddy with him.
- Asked permission from an adult.

Beary Careful loves to ice skate, but this doesn't look very safe. What should he do to be safe?

# Now he can skate all day!

- Dressed for the weather.
- Using proper gear & wearing a helmet when doing something fast.
- Took a buddy with him.
- Asked permission from an adult.

The snowplow is coming! Should Beary Careful be playing by the road?