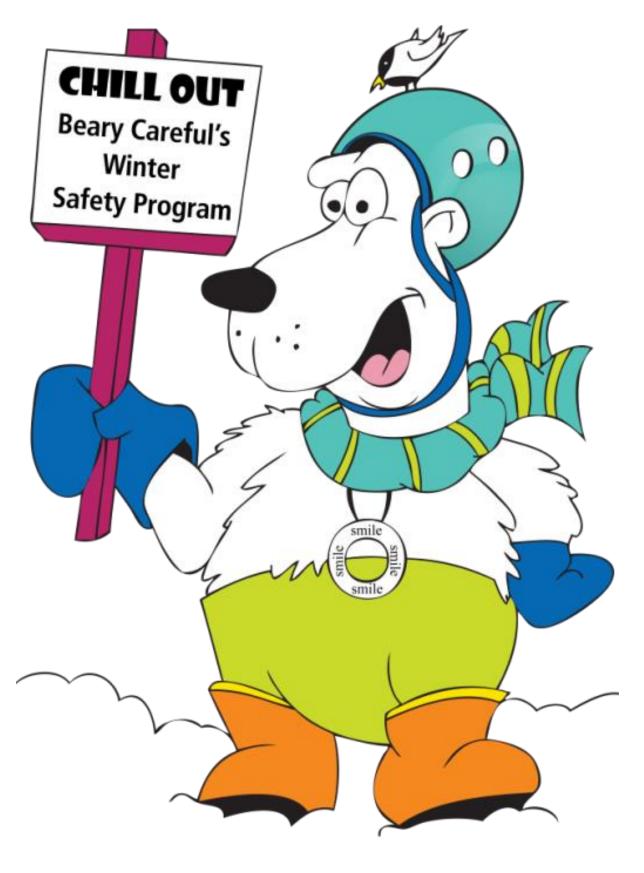

# Now he's got the hang of it!

- Dressed for the weather.
- Using proper gear & wearing a helmet when doing something fast.
- Took a buddy with him.
- Asked permission from an adult.

Beary Careful wants to go skiing. Oh-no. What is he doing that isn't safe?