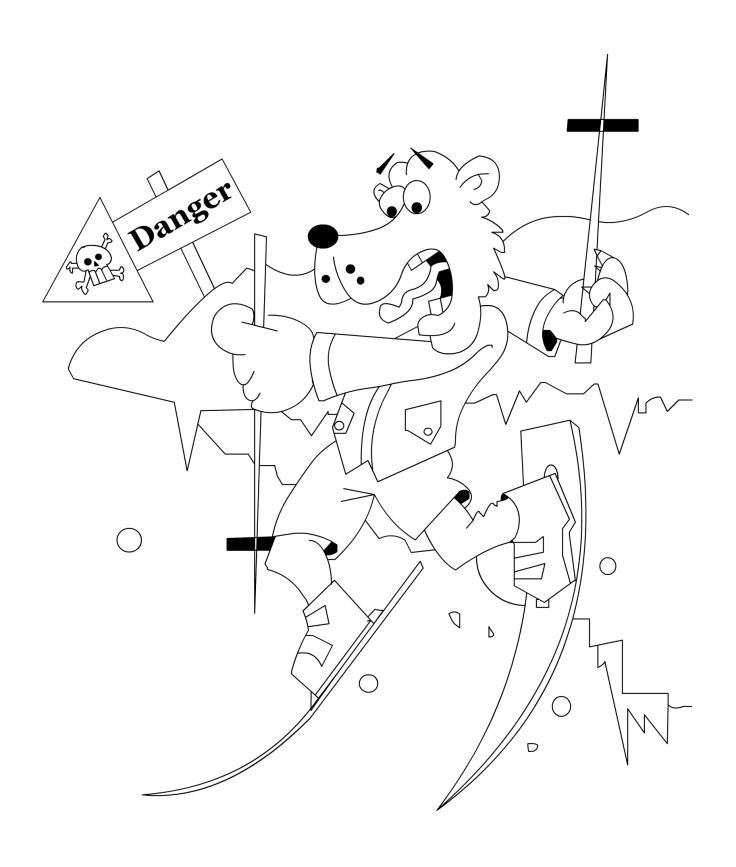

### Now he's ready to hit the slopes!

- Dressed for the weather.
- Using proper gear & wearing a helmet when doing something fast.
- Took a buddy with him.
- Asked permission from an adult.

Ouch! That looks like it will leave a mark. What is Beary Careful doing that isn't safe?