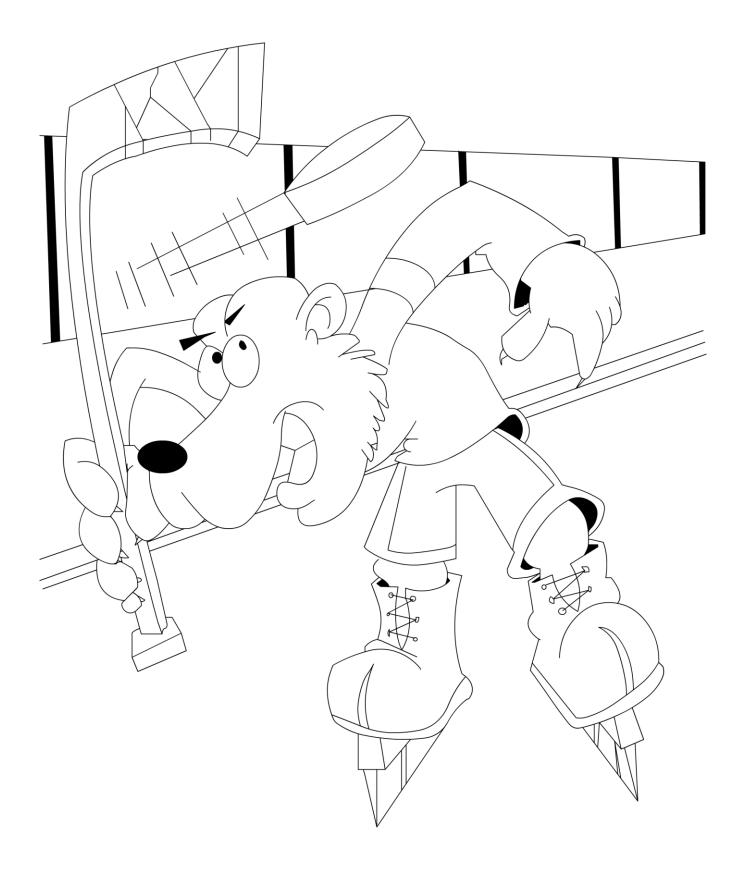

### Now he's ready for the fun to begin!

- Dressed for the weather.
- Using proper gear & wearing a helmet when doing something fast.
- Took a buddy with him.
- Asked permission from an adult.

Beary Careful loves to ice skate, but this doesn't look very safe. What should he do to be safe?