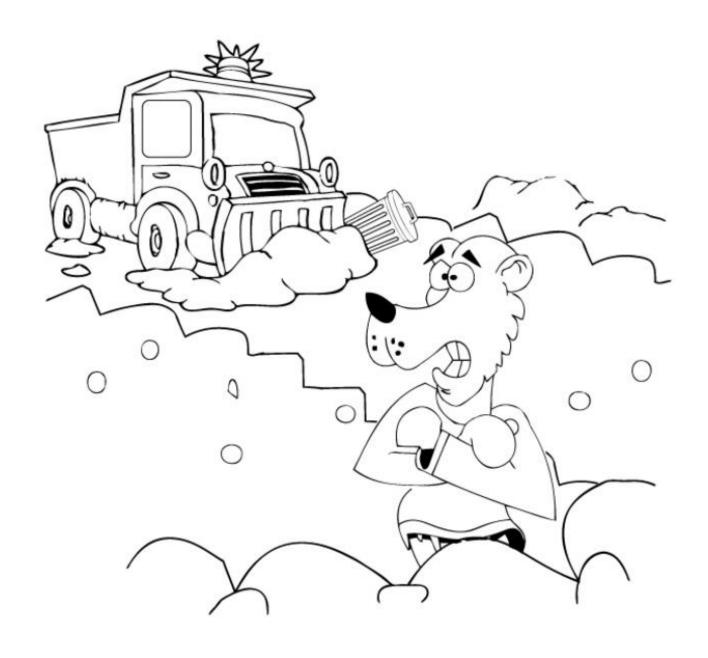

# Now he can skate all day!

- Dressed for the weather.
- Using proper gear & wearing a helmet when doing something fast.
- Took a buddy with him.
- Asked permission from an adult.

The snowplow is coming! Should Beary Careful be playing by the road?

#### He looks safe now!

- Dressed for the weather.
- Using proper gear
- Took a buddy with him.
- Asked permission from an adult.

Scan the code to learn more about the Chill Out program and our partners