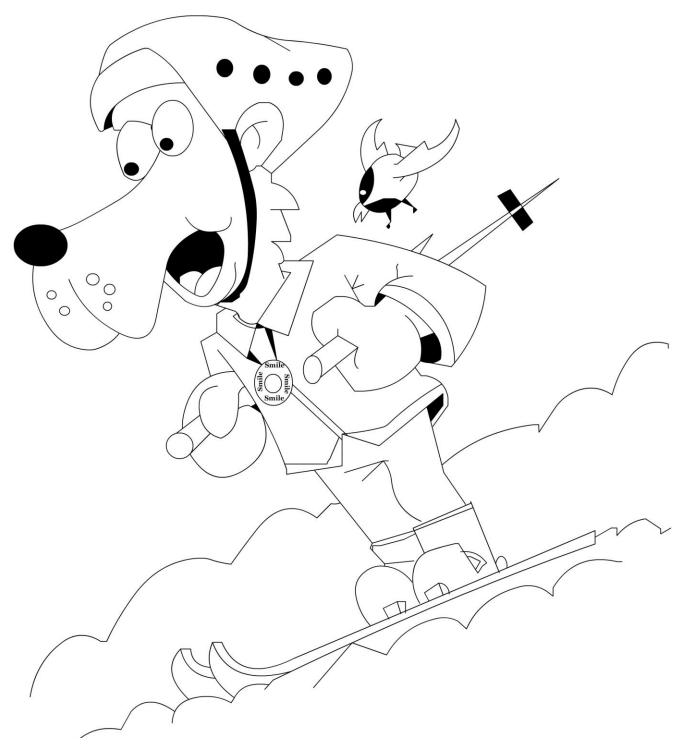

### Now he's ready to hit the slopes!

- Dressed for the weather.
- Using proper gear & wearing a helmet when doing something fast.
- Took a buddy with him.
- Asked permission from an adult.

Ouch! That looks like it will leave a mark. What is Beary Careful doing that isn't safe?