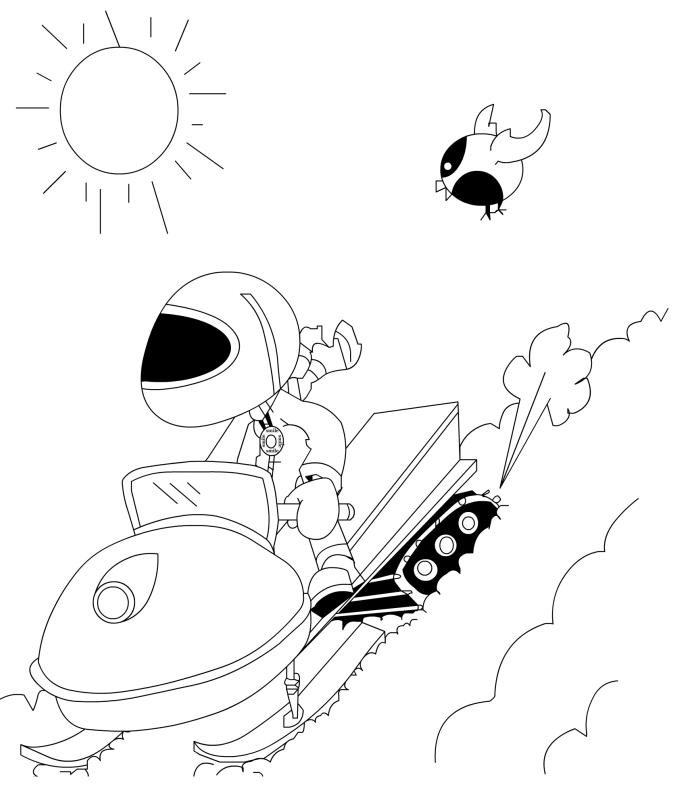

### Now he's ready to tackle the hills!

- Dressed for the weather.
- Using proper gear & wearing a helmet when doing something fast.
- Took a buddy with him.
- Asked permission from an adult.

Whoa! This snowmobile ride is out of control. What could Beary Careful do to make this safer?

### Now he's ready for the fun to begin!

- Dressed for the weather.
- Using proper gear & wearing a helmet when doing something fast.
- Took a buddy with him.
- Asked permission from an adult.

Beary Careful loves to ice skate, but this doesn't look very safe. What should he do to be safe?