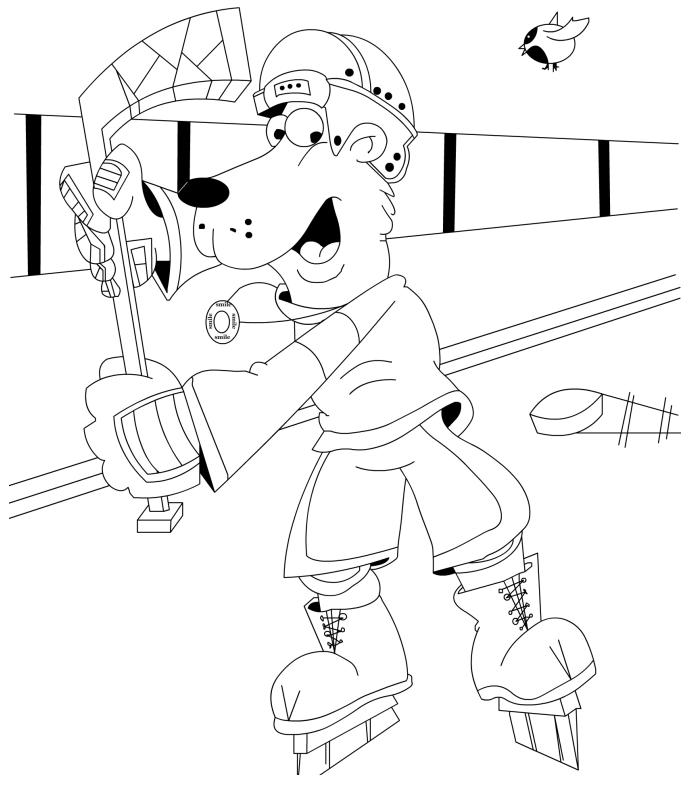

# Now he can skate all day!

- Dressed for the weather.
- Using proper gear & wearing a helmet when doing something fast.
- Took a buddy with him.
- Asked permission from an adult.

The snowplow is coming! Should Beary Careful be playing by the road?