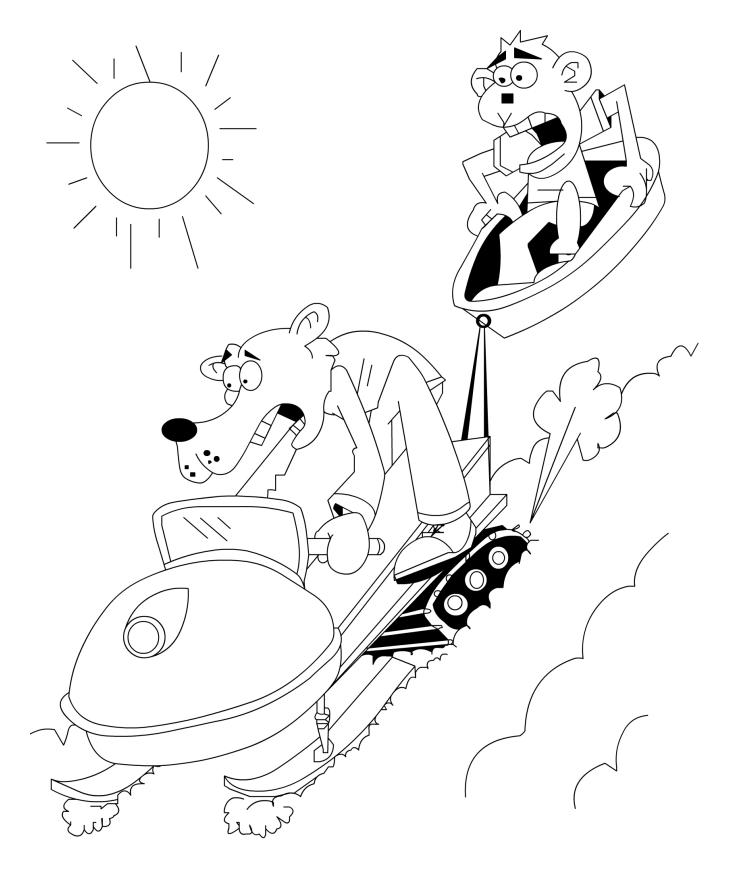

### Now he's ready to tackle the hills!

- Dressed for the weather.
- Using proper gear & wearing a helmet when doing something fast.
- Took a buddy with him.
- Asked permission from an adult.

Whoa! This snowmobile ride is out of control. What could Beary Careful do to make this safer?

### Now he's ready for the fun to begin!

- Dressed for the weather.
- Using proper gear & wearing a helmet when doing something fast.
- Took a buddy with him.
- Asked permission from an adult.

Beary Careful loves to ice skate, but this doesn't look very safe. What should he do to be safe?