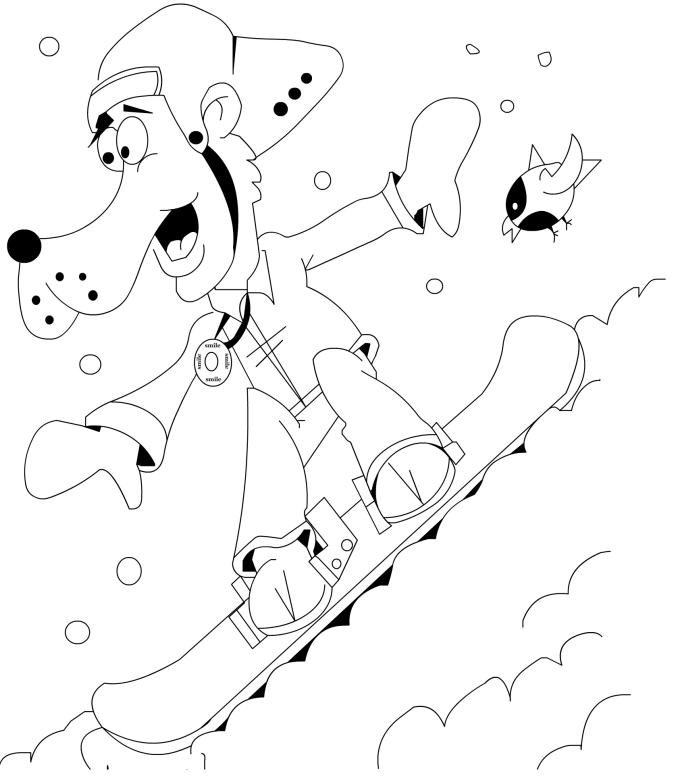

He's ready to catch the big one!

- Dressed for the weather.
- Using proper gear
- Took a buddy with him.
- Asked permission from an adult.

Yikes! Beary Careful wants to learn to snowboard. What should he do to be safe?

### Now he's ready to tackle the hills!

- Dressed for the weather.
- Using proper gear & wearing a helmet when doing something fast.
- Took a buddy with him.
- Asked permission from an adult.

Whoa! This snowmobile ride is out of control. What could Beary Careful do to make this safer?