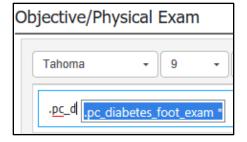

**Note**: A global Auto Text is available for use to document the required Diabetes Foot Exam findings: .pc\_diabetes\_foot\_exam

If the provider **does NOT perform** the Diabetes Foot Exam:

- 1. Navigate to the Order Profile component on the AMB Workflow.
- 2. Click on the Foot Exam Visual, Sensory & Pulse 2028F order to expand the order details.
- 3. Click Cancel/DC.
- Click on the Orders for Signature button and Sign.