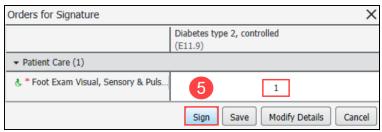

3. Enter the Ordering Physician information. Select Order, Cosign required and click OK.

**1** 

4. Click on the Orders for Signature icon.