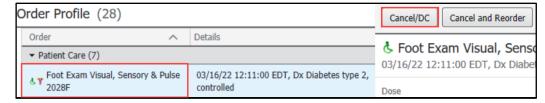

**Note**: A global Auto Text is available for use to document the required Diabetes Foot Exam findings: .pc\_diabetes\_foot\_exam

If the provider **does NOT perform** the Diabetes Foot Exam:

- 1. Navigate to the Order Profile component on the AMB Workflow.
- 2. Click on the Foot Exam Visual, Sensory & Pulse 2028F order to expand the order details.
- 3. Click Cancel/DC.
- Click on the Orders for Signature button and Sign.