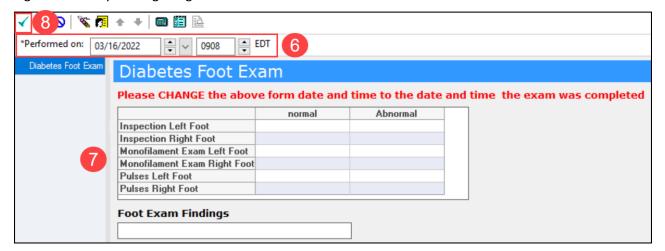

## **Documenting Diabetes Foot Exam**

- 1. Navigate to the Recommendations component on the AMB Workflow.
- 2. Click on Diabetes Maintenance- Foot Exam.

- The Diabetes Maintenance-Foot Exam recommendation will be satisfied and will default to be due again in 1 year from the Performed on: date entered.
- The Diabetes Foot Exam can also be accessed from AdHoc.
  - o Click on AdHoc on the top toolbar, select Diabetes Foot Exam and click Chart.

Documentation must include the following:

- Inspection Left Foot: NORMAL/ABNORMAL
- Inspection Right Foot: NORMAL/ABNORMAL
- Monofilament Exam Left Foot: NORMAL/ABNORMAL
- Monofilament Exam Right Foot: NORMAL/ABNORMAL
- Pulse Left Foot: NORMAL/ABNORMAL
- Pulse Right Foot: NORMAL/ABNORMAL

**Note**: A global Auto Text is available for use to document the required Diabetes Foot Exam findings: .pc\_diabetes\_foot\_exam

If the provider **does NOT perform** the Diabetes Foot Exam:

- 1. Navigate to the Order Profile component on the AMB Workflow.
- 2. Click on the Foot Exam Visual, Sensory & Pulse 2028F order to expand the order details.
- 3. Click Cancel/DC.
- Click on the Orders for Signature button and Sign.