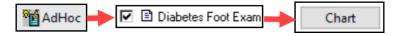

## **Documenting Diabetes Foot Exam**

- 1. Navigate to the Recommendations component on the AMB Workflow.
- 2. Click on Diabetes Maintenance- Foot Exam.

- The Diabetes Maintenance-Foot Exam recommendation will be satisfied and will default to be due again in 1 year from the Performed on: date entered.
- The Diabetes Foot Exam can also be accessed from AdHoc.
  - o Click on AdHoc on the top toolbar, select Diabetes Foot Exam and click Chart.