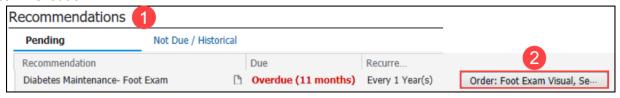

## **Diabetes Foot Exam Order**

- 1. Navigate to the **Recommendations** component on the AMB Workflow.
- 2. Click on **Order: Foot Exam Visual, Sensory & Pulse 2028F** on the Diabetes Maintenance-Foot Exam Recommendation.