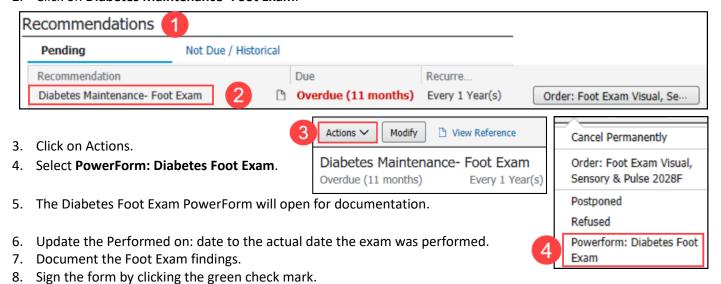

## **Documenting Diabetes Foot Exam**

- 1. Navigate to the Recommendations component on the AMB Workflow.
- 2. Click on Diabetes Maintenance- Foot Exam.

- The Diabetes Maintenance-Foot Exam recommendation will be satisfied and will default to be due again in 1 year from the Performed on: date entered.
- The Diabetes Foot Exam can also be accessed from AdHoc.
  - o Click on AdHoc on the top toolbar, select Diabetes Foot Exam and click Chart.