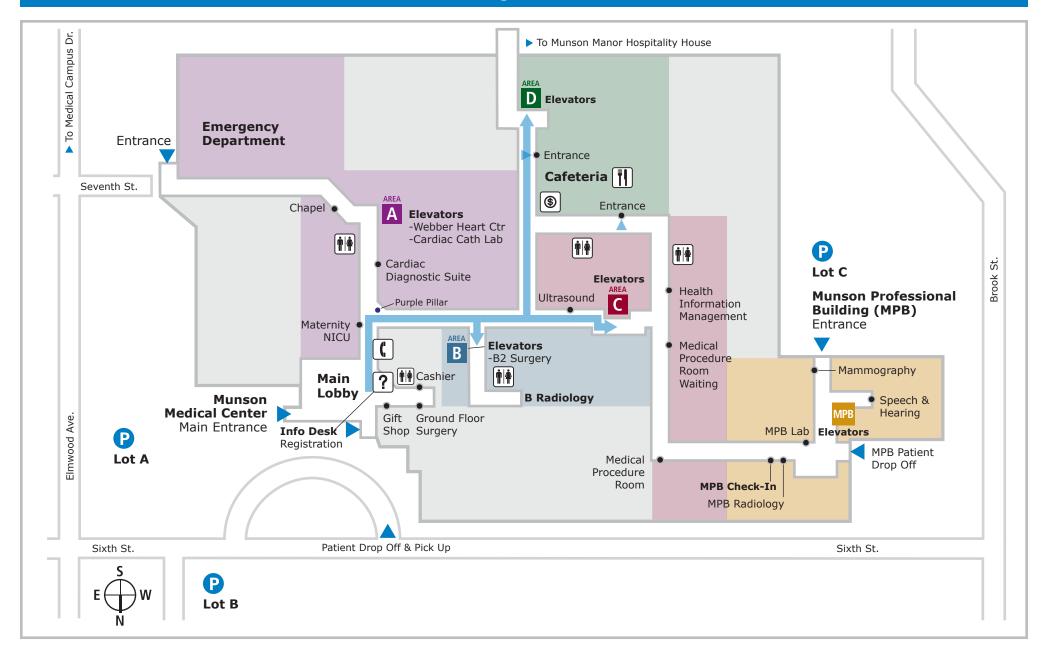

#### **DIRECTIONS TO COMPUTER CLASSROOM 2**

- From the Information Desk, walk past Maternity/NICU.
- Turn RIGHT at the Purple Pillar.
- Look for the red wall and Area C Elevators.
- Take the Area C Elevator to Level 2, turn RIGHT, then RIGHT at the first corridor and follow the signs to Classroom 2.

### DIRECTIONS TO COMPUTER CLASSROOMS 3, 5, MEETING ROOMS 11, 12, 14, AND REMEC MEETING ROOM BASEMENT

- From the Information Desk, take the stairs or Elevator E to the basement level.
- Turn RIGHT at the bottom of the stairs or as you exit the elevator.
- Follow the signs to the Classrooms or Meeting Rooms.

#### DIRECTIONS TO THE CONFERENCE CENTER

- From the Information Desk, walk past Maternity/NICU.
- Turn RIGHT at the Purple Pillar.
- Look for the blue wall, turn RIGHT toward the Area B Elevators.
- Take the Area B Elevator to the basement, then turn RIGHT as you exit the elevator. Turn RIGHT at the Purple Pillar.
- Follow the signs a short distance to Conference Rooms 1 3.

#### DIRECTIONS TO THE DINING ROOM MEETING AREAS

- From the Information Desk, walk past Maternity/NICU.
- Turn RIGHT at the Purple Pillar.
- Follow the signs to Area D. Turn LEFT at the first corridor on your left.
- Follow the signs to the Cafeteria.
- Dining Rooms 2, 3, 4, and Doctor's Dining Room are located inside the Cafeteria.

#### DIRECTIONS TO D6 MEETING ROOM 1, REMEC MEETING ROOM D6

- From the Information Desk, walk past Maternity/NICU.
- Turn RIGHT at the Purple Pillar.
- Follow the signs to Area D. Turn LEFT at the first corridor on your left.
- The Area D Elevator is directly ahead at the end of the hallway past the Cafeteria.
- Take the D Elevator to Level 6, then turn LEFT and follow the signs to D6 Meeting Room 1 and REMEC Meeting Room.

#### DIRECTIONS TO THE SOLARIUM MEETING ROOM

- From the Information Desk, walk past Maternity/NICU.
- Look for the red wall and Area C Elevators.
- Take the Area C Elevator to Level 1, turn LEFT at the first corridor, then RIGHT at the next corridor to the Solarium Meeting Room.