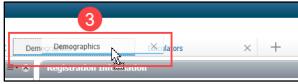

## 2. Select the MPage to add.

3. Left click and drag to rearrange to the preferred order.