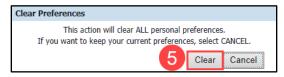

## **Workflow Components Personalizations**

To rearrange a Component: Left click and drag to the preferred order.

- To add or hide a Component:
  - 1. Click on the Page Menu (three horizontal bars icon) in the upper right-hand corner of the workflow.
  - 2. Hover over Components.
  - 3. Check to show and uncheck to hide the Components to your preference.
- Clear Preferences will return the Components to the default.
  - 4. Click Clear Preferences.
  - 5. Click Clear.