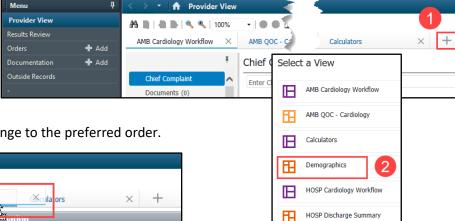

## 2. Select the MPage to add.

3. Left click and drag to rearrange to the preferred order.