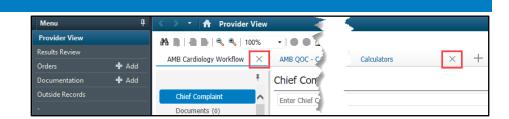

## **MPage or Workflow Personalizations**

To close an MPage: Click the X next to the MPage titles.

- To add and rearrange an MPage:
  - 1. Click on the plus sign.