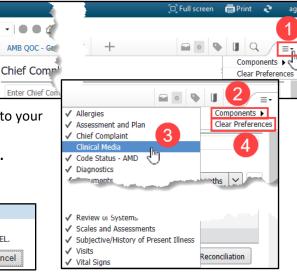

## **Workflow Components Personalizations**

To rearrange a Component: Left click and drag to the preferred order.

- To add or hide a Component:
  - 1. Click on the Page Menu (three horizontal bars icon) in the upper right-hand corner of the workflow.
  - 2. Hover over Components.
  - 3. Check to show and uncheck to hide the Components to your preference.
- Clear Preferences will return the Components to the default.
  - 4. Click Clear Preferences.
  - 5. Click Clear.