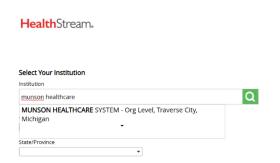

Can also be accessed from munsonhealthcare.org, then click of bottom of webpage.

- 1. Click HealthStream in the Quick Links section.
- 2. **Search** for Munson Healthcare System.
- **3. Login** using your Munson Healthcare login credentials. If you need assistance setting up Imprivata or don't know your MHC login credentials, please contact the Help Desk at **231-935-6053**.