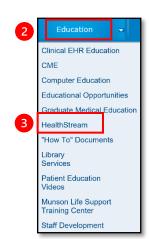

## Accessing HealthStream | Within the MHC Network

HealthStream e-learning courses are accessible anywhere you have an Internet connection. From a Munson Healthcare computer:

- 1. Click the Microsoft Edge icon on your desktop to access the intranet.
- 2. Go to the **Education** heading.
- 3. Click HealthStream.