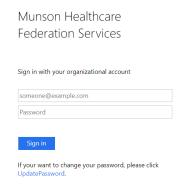

Can also be accessed from munsonhealthcare.org, then click of bottom of webpage.

- 1. Click HealthStream in the Quick Links section.
- 2. **Search** for Munson Healthcare System.
- **3. Login** using your Munson Healthcare login credentials. If you need assistance setting up Imprivata or don't know your MHC login credentials, please contact the Help Desk at **231-935-6053**.