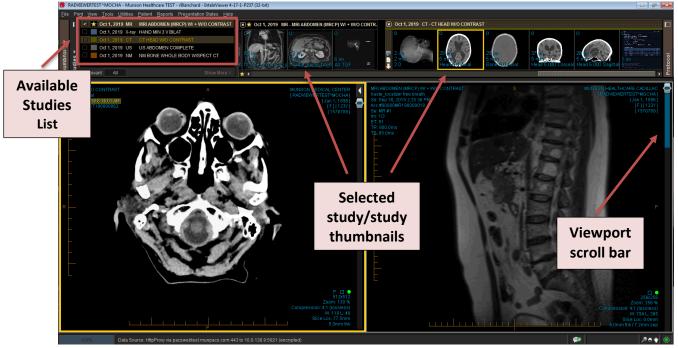

## Image viewing window:

- The image viewing window allows the provider to **select** from a list of relevant studies.
- Relevant Viewing Window:
  - o Image(s) will appear as thumbnails.
  - o Indicates current study viewing.
  - o Colors will indicate previous studies.

#### Selecting studies and navigating images

- Left click and drag the desired thumbnail to the desired image viewport.
- Use your **right or left arrow keyboard keys** to navigate between thumbnails.
- To navigate a series of images:
  - Center scroll
  - Up and down arrow keys
  - Viewport scroll bar

## Adding multiple windows to the layout

- It is possible to pull multiple studies down to view in image viewports.
- From the tool bar, **select** the series layout icon, **click** green arrow for drop down menu or use the **keyboard shortcut** (Number keys 1-9).
- The active viewport has a yellow border surrounding it.