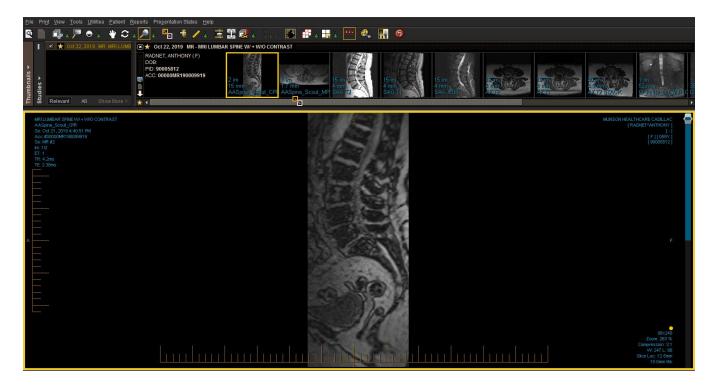

#### **Viewing images:**

- When InteleViewer opens, the selected study appears.
- Left click and drag image down into window.

## Image viewing window:

- The image viewing window allows the provider to **select** from a list of relevant studies.
- Relevant Viewing Window:
  - o Image(s) will appear as thumbnails.
  - o Indicates current study viewing.
  - o Colors will indicate previous studies.