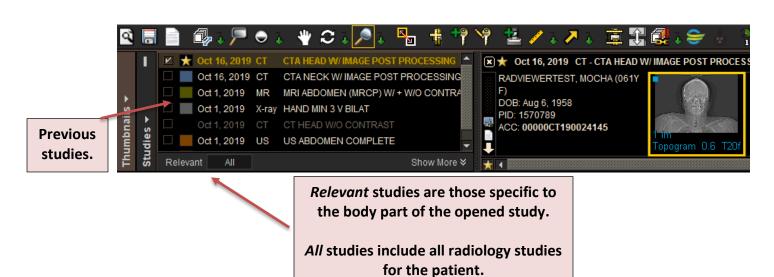

## Image viewing window:

- The image viewing window allows the provider to **select** from a list of relevant studies.
- Relevant Viewing Window:
  - o Image(s) will appear as thumbnails.
  - o Indicates current study viewing.
  - o Colors will indicate previous studies.

#### Selecting studies and navigating images

- Left click and drag the desired thumbnail to the desired image viewport.
- Use your **right or left arrow keyboard keys** to navigate between thumbnails.
- To navigate a series of images:
  - Center scroll
  - Up and down arrow keys
  - Viewport scroll bar