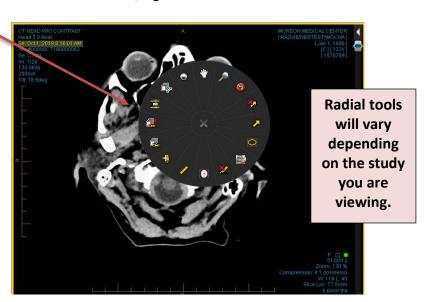

# **Image Viewports**

Radial menu: To access the Radial tool menu, right click on the desired view. Left click on the desired tool.