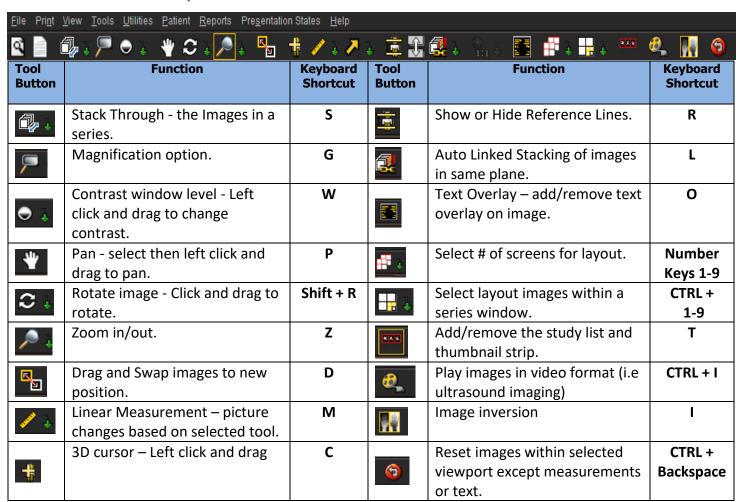

### Selecting studies and navigating images

- Left click and drag the desired thumbnail to the desired image viewport.
- Use your **right or left arrow keyboard keys** to navigate between thumbnails.
- To navigate a series of images:
  - Center scroll
  - Up and down arrow keys
  - Viewport scroll bar

## Adding multiple windows to the layout

- It is possible to pull multiple studies down to view in image viewports.
- From the tool bar, **select** the series layout icon, **click** green arrow for drop down menu or use the **keyboard shortcut** (Number keys 1-9).
- The active viewport has a yellow border surrounding it.





# **Image Viewports**



Radial menu: To access the Radial tool menu, right click on the desired view. Left click on the desired tool.



## Tools and shortcuts key