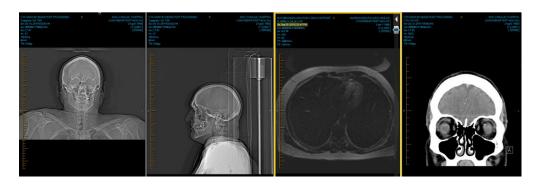

## Adding multiple windows to the layout

- It is possible to pull multiple studies down to view in image viewports.
- From the tool bar, **select** the series layout icon, **click** green arrow for drop down menu or use the **keyboard shortcut** (Number keys 1-9).
- The active viewport has a yellow border surrounding it.