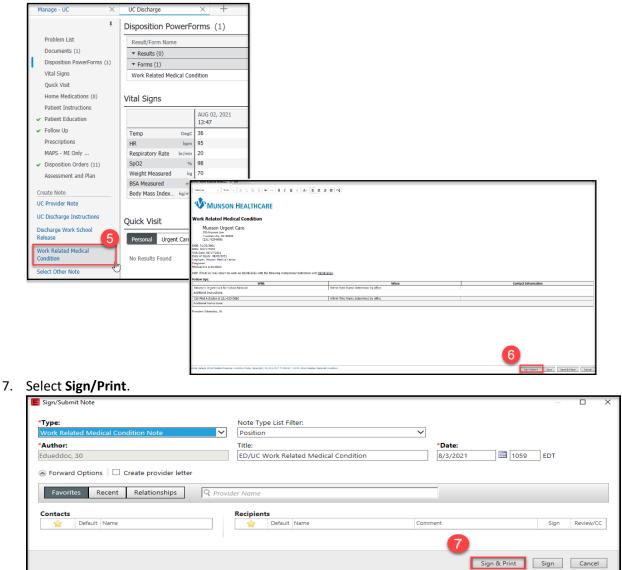

# Work Related Medical Condition for Urgent Care and ED Providers

Cerner FirstNet EDUCATION

- 5. From the Discharge MPage, under Create Note, select Work Related Medical Condition.
- 6. Select Sign/Submit.

### Work Related Medical Condition for Urgent Care and ED Providers

Cerner FirstNet EDUCATION