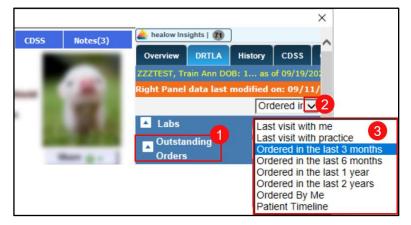

All orders, referrals, and future orders need to be canceled.

- Outstanding Orders can be viewed in the DRTLA tab in the patient's hub.
- 2. To adjust the search parameters, click the drop-down.
- 3. Select the desired parameters.
- If canceling the orders requires a provider signature, assign the encounter to the provider, request that order cancelation be signed, and the encounter be sent back to a clinical staff member for completion.