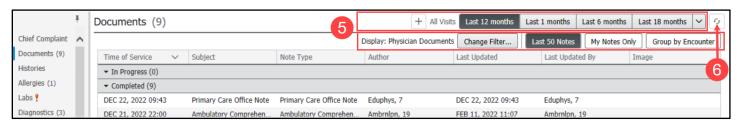

- 5. Use filters to sort through documents.
- 6. Use the Refresh Button to refresh the Document Component only to view new documents.