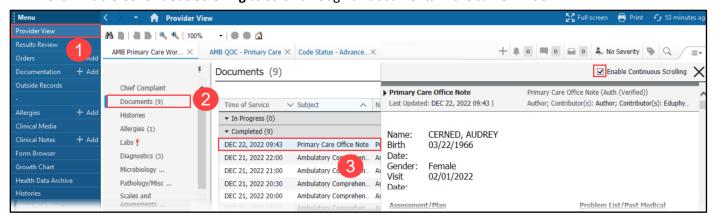

## Viewing Documents from the Workflow Component

To view a document from a Workflow:

- 1. Navigate to the Provider or Nurse View.
- 2. Select the Documents Component.
- 3. Select a document to view.
- 4. Click Enable Continuous Scrolling to scroll through all documents in the same window.

- 5. Use filters to sort through documents.
- 6. Use the Refresh Button to refresh the Document Component only to view new documents.