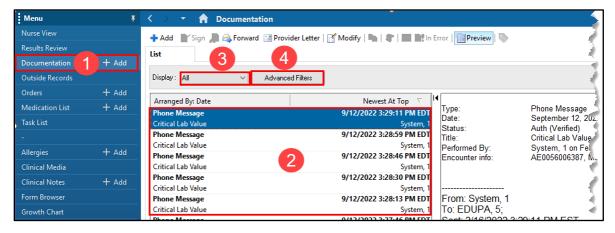

## **Viewing Documents from the Menu**

- 1. Select the Documentation tab within the dark blue Menu.
- 2. Select the desired document: single-click to view in the preview pane or double-click to open the document in the full window.
- 3. Select the Display type to select the desired option: All Physician Notes, All PowerNotes and All.
- 4. Select Advanced Filters to select Status, Encounter Types, and Document Types.