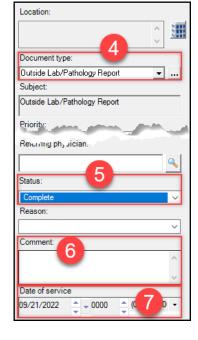

- 4. Select the **Document type**.
- 5. Set Status to **Complete**.
- 6. Enter comments into the Comment field as needed.
- 7. Date of service field will default to the encounter date. Change as needed.