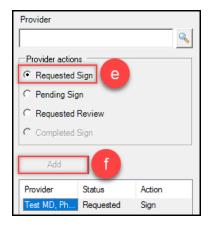

- e. Select the **Requested Sign** radio button.
- f. Click Add.
  - i. The Provider, Status, and Action will display.

Cerner PowerChart Ambulatory EDUCATION

- 10. Add the provider's clinical staff member:
  - a. Follow Step 9 a-d above to add the appropriate staff member.
  - b. Select the **Requested Review** radio button.
  - c. Click Add.
    - i. The names of the provider and the clinical staff member will display in the Provider column, as well as their Status and
      - Action.