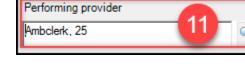

- 11. Add the name of the staff member completing the work queue item:
  - a. In the Performing provider box, click the **magnifying glass** to search.
  - b. Select the appropriate staff member.

- 12. Within the document, +ABC will appear as the cursor.
- a. Note: The provider must be selected in the status/action box for the +ABC to appear.
- 13. Scroll to where the signature needs to be placed within the document and click to add the signature box.