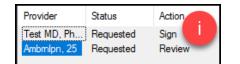

- e. Select the **Requested Sign** radio button.
- f. Click Add.
  - i. The Provider, Status, and Action will display.

Cerner PowerChart Ambulatory EDUCATION

- 10. Add the provider's clinical staff member:
  - a. Follow Step 9 a-d above to add the appropriate staff member.
  - b. Select the **Requested Review** radio button.
  - c. Click Add.
    - i. The names of the provider and the clinical staff member will display in the Provider column, as well as their Status and
      - Action.