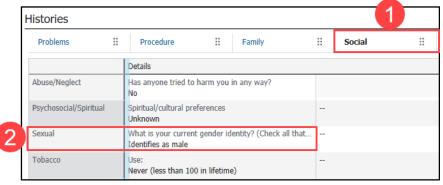

### **Patient Gender Identity Notification**

- Once a patient's appropriate gender identity that differs from their birth sex is documented, an *i* indicator displays on the patient's demographic bar in PowerChart.
- To view documented gender identity:
  - Navigate to the Histories Compenent on the Ambulatory Workflow MPage and select Social.
  - Gender identity information displays within the Sexual category.