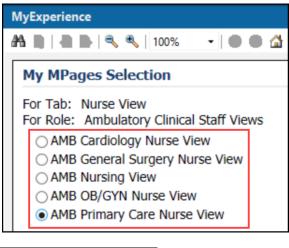

## **Changing MyExperience**

1. Click on MyExperience on the toolbar.

2. Select the preferred View.

3. Click Save in the bottom right.

- 4. You may need to Exit and sign back into PowerChart for the latest selected position view to show.
- Note: Clicking Reset will revert to the previously saved settings.