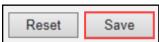

## **Changing MyExperience**

1. Click on MyExperience on the toolbar.

2. Select the preferred View.

3. Click Save in the bottom right.

- 4. You may need to Exit and sign back into PowerChart for the latest selected position view to show.
- Note: Clicking Reset will revert to the previously saved settings.