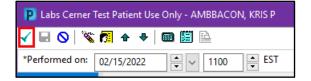

4. Complete or correct information within the PowerForm and click the green check mark to complete and sign the PowerForm.

5. The form will now display as Modified.

Note: The same steps can be followed to Unchart a PowerForm. See Document Made in Error on the Clinical EHR Education website for full instructions.