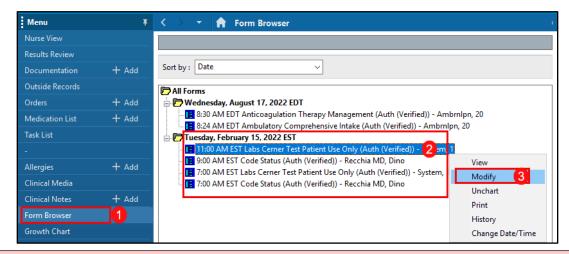

## **Modifying a PowerForm**

- 1. Click on Form Browser within the dark blue Menu.
- 2. Right click on the appropriate form.
- 3. Select Modify.

**Note:** If you are unable to find the form, right click on the time frame within the grey bar to adjust the filter. Click Search Criteria. Adjust your Search Criteria filter to find the desired form.