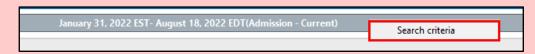

## **Modifying a PowerForm**

- 1. Click on Form Browser within the dark blue Menu.
- 2. Right click on the appropriate form.
- 3. Select Modify.

**Note:** If you are unable to find the form, right click on the time frame within the grey bar to adjust the filter. Click Search Criteria. Adjust your Search Criteria filter to find the desired form.