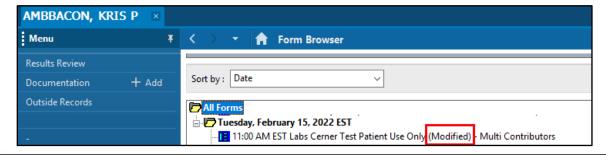

4. Complete or correct information within the PowerForm and click the green check mark to complete and sign the PowerForm.

5. The form will now display as Modified.

Note: The same steps can be followed to Unchart a PowerForm. See Document Made in Error on the Clinical EHR Education website for full instructions.