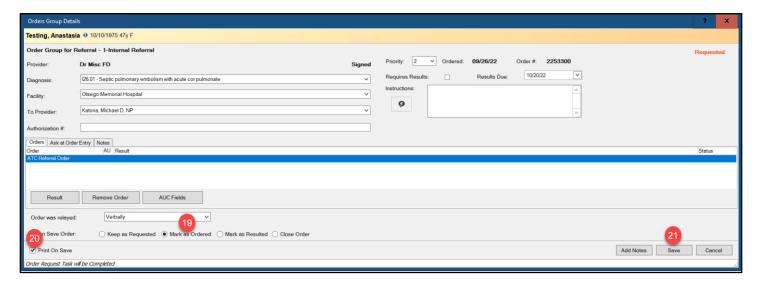

# Radiology and Referral Order Initiation for Clinical Staff

Intergy Practice Management, Ambulatory JOB AID

The Orders Group Details screen will open.

- 19. Click Mark as Ordered.
- 20. Check Print on Save.
- 21. Click Save.