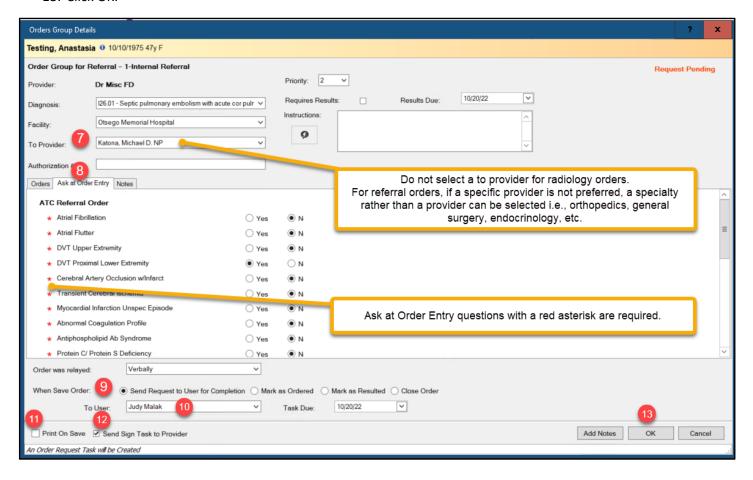

### Radiology and Referral Order Initiation for Clinical Staff

Intergy Practice Management, Ambulatory JOB AID

The Order Group Details window will open.

- 7. For referral orders, select the provider the patient is being referred to.
- 8. Complete Ask at Order Entry questions.
- 9. Select Send Request to User for Completion.
- 10. Select yourself as the To User.
- 11. Uncheck Print on Save.
- 12. Check Send Sign Task to Provider.
- 13. Click OK.