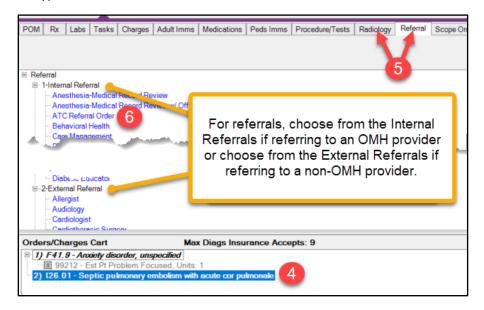

- 4. In the Orders/Charges Cart, highlight the diagnosis related to the order.
- 5. Click on the appropriate order category tab.
- 6. Select the order type.