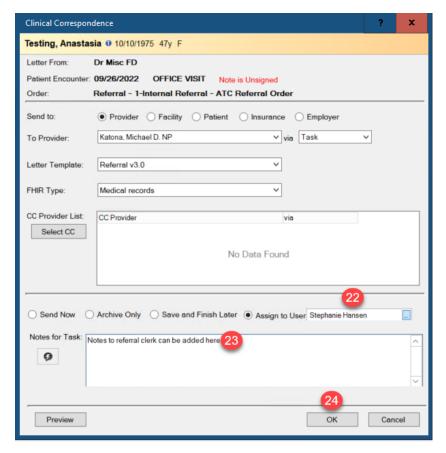

The Clinical Correspondence window will open. The referral correspondence will be sent to the referral clerk via task.

- 22. Assign to the clinic's referral clerk.
- 23. Task notes to the referral clerk can be added.
- 24. Click OK.