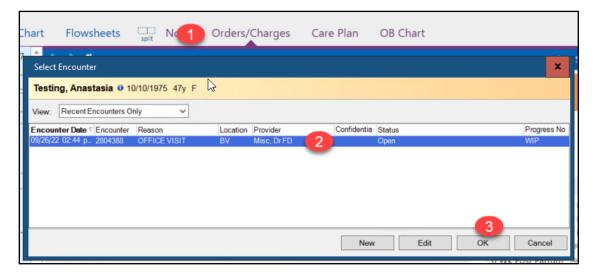

### Initiating a Radiology or Referral Order

In the patient chart:

1. Go to Orders/Charges.

If an encounter was not previously selected, the Select Encounter window will open.

- 2. Select the encounter associated with the order.
- 3. Click OK.