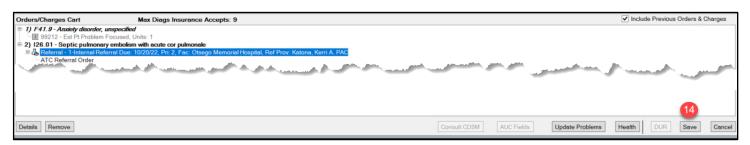

es.

If an encounter was not previously selected, the Select Encounter window will open.

- 2. Select the encounter associated with the order.
- 3. Click OK.



- 4. In the Orders/Charges Cart, highlight the diagnosis related to the order.
- 5. Click on the appropriate order category tab.
- 6. Select the order type.





### Radiology and Referral Order Initiation for Clinical Staff

Intergy Practice Management, Ambulatory JOB AID

The Order Group Details window will open.

- 7. For referral orders, select the provider the patient is being referred to.
- 8. Complete Ask at Order Entry questions.
- 9. Select Send Request to User for Completion.
- 10. Select yourself as the To User.
- 11. Uncheck Print on Save.
- 12. Check Send Sign Task to Provider.
- 13. Click OK.



#### 14. Click Save.





# Radiology and Referral Order Initiation for Clinical Staff

Intergy Practice Management, Ambulatory JOB AID

The provider will be sent an Order task to approve the order.

You will receive an Order Request task. Leave this task on your list until the signed order is returned to you.



When the provider approves the order, you will receive an Order Sign Notify task.

15. Click the Order Sign Notify task to open it.



16. Quick Complete the Approved Order Sign Notify Task.



17. Click the Order Request task to open it.



18. Choose Complete Order.





# Radiology and Referral Order Initiation for Clinical Staff

Intergy Practice Management, Ambulatory JOB AID

The Orders Group Details screen will open.

- 19. Click Mark as Ordered.
- 20. Check Print on Save.
- 21. Click Save.



T