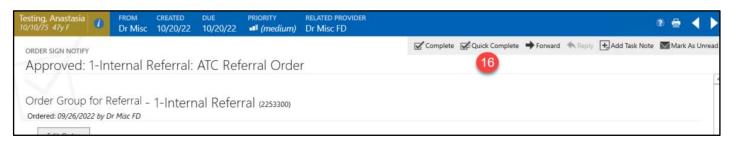

When the provider approves the order, you will receive an Order Sign Notify task.

15. Click the Order Sign Notify task to open it.

16. Quick Complete the Approved Order Sign Notify Task.

17. Click the Order Request task to open it.