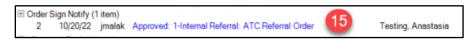

When the provider approves the order, you will receive an Order Sign Notify task.

15. Click the Order Sign Notify task to open it.

16. Quick Complete the Approved Order Sign Notify Task.

17. Click the Order Request task to open it.