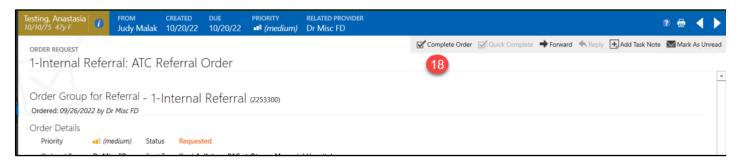

Complete Ask at Order Entry questions.
- 9. Select Send Request to User for Completion.
- 10. Select yourself as the To User.
- 11. Uncheck Print on Save.
- 12. Check Send Sign Task to Provider.
- 13. Click OK.



#### 14. Click Save.





# Radiology and Referral Order Initiation for Clinical Staff

Intergy Practice Management, Ambulatory JOB AID

The provider will be sent an Order task to approve the order.

You will receive an Order Request task. Leave this task on your list until the signed order is returned to you.



When the provider approves the order, you will receive an Order Sign Notify task.

15. Click the Order Sign Notify task to open it.



16. Quick Complete the Approved Order Sign Notify Task.



17. Click the Order Request task to open it.



18. Choose Complete Order.





# Radiology and Referral Order Initiation for Clinical Staff

Intergy Practice Management, Ambulatory JOB AID

The Orders Group Details screen will open.

- 19. Click Mark as Ordered.
- 20. Check Print on Save.
- 21. Click Save.



The Clinical Correspondence window will open. The referral correspondence will be sent to the referral clerk via task.

- 22. Assign to the clinic's referral clerk.
- 23. Task notes to the referral clerk can be added.
- 24. Click OK.

The referral task with the correspondence will be sent to the referral clerk for processing.