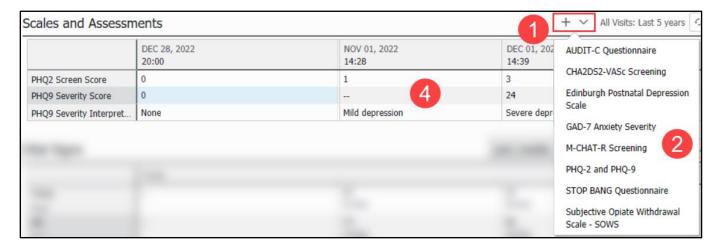

## Adding a PowerForm

To complete a scale or assessment PowerForm:

- 1. Click the + icon down arrow.
- 2. Select a PowerForm from a list of specific PowerForms available.
- 3. Complete and Sign the PowerForm.
- 4. Results display in the Scales and Assessment table.