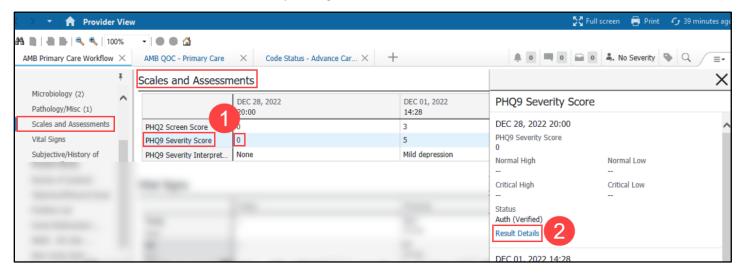

- 1. Click on an assessment score to display a quick view of the details from that specific assessment or click on the assessment name to display a quick view of the details from all assessments associated with that name.
- 2. Click Result Details to view the corresponding documented PowerForm.