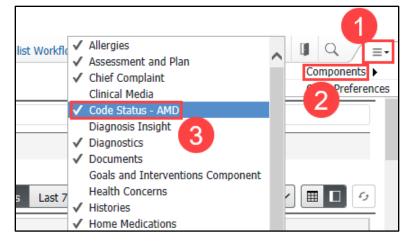

## Workflow Component Customization

To customize a Workflow component list:

- 1. Click on the Page Menu.
- 2. Hover over Components.
- 3. Check or Uncheck the Components to add or remove them from the list.